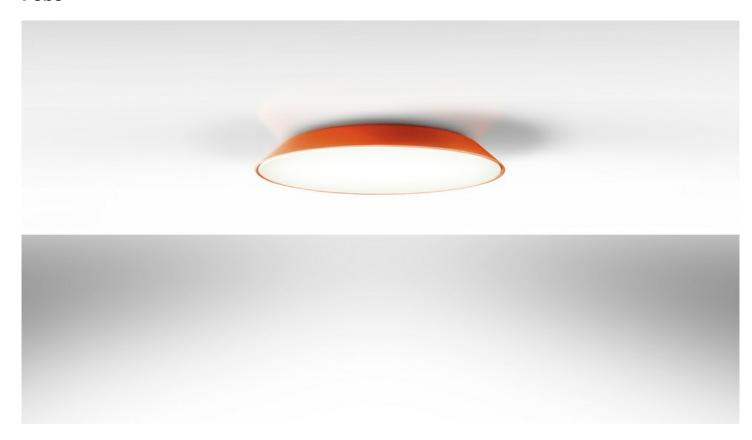

## **Febe**

In Febe, everything is reduced to a minimum and built around the optical engine that, with maximum yield in minimum thickness, ensures excellent performance to illuminate an entire room. Febe has an elementary shape, yet a rich performance, it focuses on light emission and its formal simplicity makes it almost invisible in space. A uniform light disk protrudes from the surface of the ceiling/wall, the colour frame moves back inwardly and can only be seen from the side. Designed for home environments, its essential shape makes it fit for all spaces.