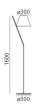

## La Petite Floor

An archetypal lampshade balanced on a tilted stem. Simple elements, exquisitely combined into an amazing geometric composition, recall basic forms matched with different materials for technological reasons. Despite its plain and simple look, this lamp clearly conveys the skills of Artemide. The lampshade is a lightweight plastic volume closed by two diffusers that produce a pleasant soft direct and indirect light. The joint connects the lampshade with the aluminium stem on a minimal support. These simple elements are combined into a plain and elegant object, where the tilted stem is counterbalanced by the lampshade's volume. "La Petite walks on a wire, balancing between full and empty. There is no symmetry in its design, but there is order. A subtle harmony of elements disassembled, in equilibrium at the boundary between light and dark." Quaglio Simonelli