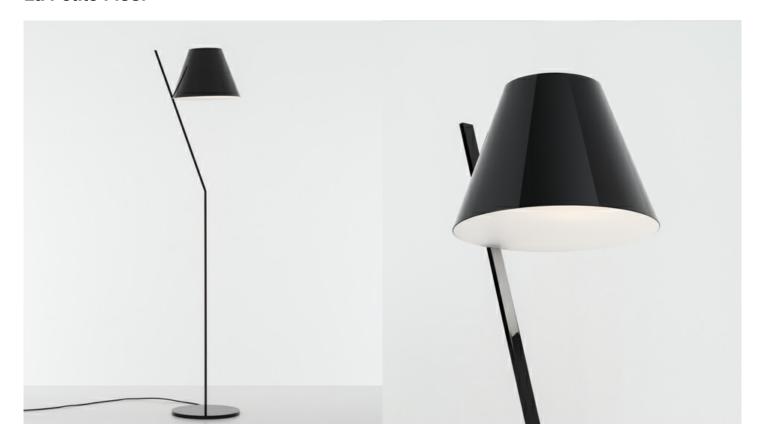

## La Petite Floor

An archetypal lampshade balanced on a tilted stem. Simple elements, exquisitely combined into an amazing geometric composition, recall basic forms matched with different materials for technological reasons. Despite its plain and simple look, this lamp clearly conveys the skills of Artemide. The lampshade is a lightweight plastic volume closed by two diffusers that produce a pleasant soft direct and indirect light. The joint connects the lampshade with the aluminium stem on a minimal support. These simple elements are combined into a plain and elegant object, where the tilted stem is counterbalanced by the lampshade's volume. "La Petite walks on a wire, balancing between full and empty. There is no symmetry in its design, but there is order. A subtle harmony of elements disassembled, in equilibrium at the boundary between light and dark." Quaglio Simonelli