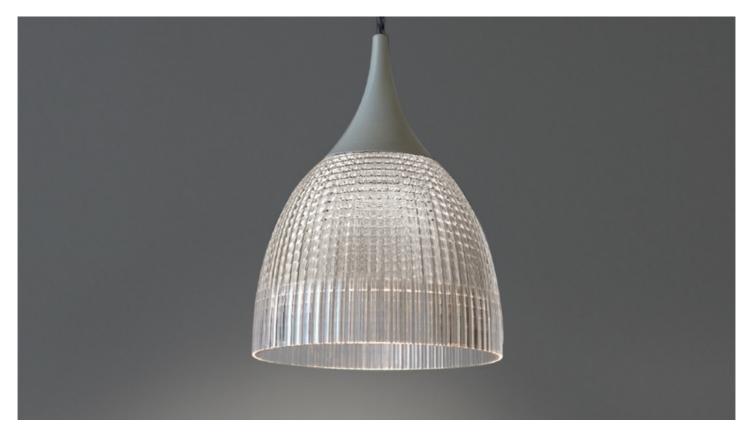

### Lana

An innovative moulded clear polycarbonate optical unit allows to drive the flow emitted by the LED source towards the output section, thus generating broad luminous beams (2x35°) with very high yields (approximately 80%) and a mild light scattering effect. The special geometry of the reflector is made up of an external layer of 90° prisms reflecting light rays, while the micro-lenses on the inner surface provide for even distribution of light within the desired angles.

#### Aussetzung

WattColorCodeProduktname6,8 WO1944020ALana

0061 mm

🕀 IP20