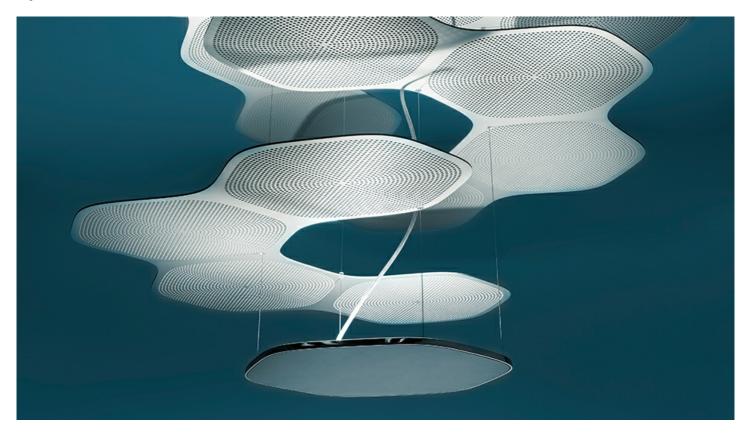

## **Space Cloud**

Suspension lamp "SPACE CLOUD" is a highly modular suspension lighting system with a great potential for creating large density installations. It can be configured in vertical or horizontal layers as light capturing surfaces that allow light to both reflect and be absorbed through each sheets spatially designed hexagonal hole matrix. Its lightweight and made from 100% alumium that has been anodized so that the colour/surface treatment is an integral part of its physicality as in Space technology. Its concept has been inspired by NASA's photos from space of the Earth and the incredible quality of light one perceives as the colour of the Earth itself influences with warmth and crystal clarity of the suns rays.