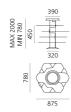

Aluminium

**IP**20

| Watt | Lichtstrom (Im) | CCT   | Color | Code     | Produktname    |
|------|-----------------|-------|-------|----------|----------------|
| 43W  | 1444lm          | 3000K |       | 1728010A | Space<br>Cloud |