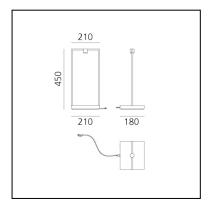

ty brings its illuminated space anywhere, and thanks to its long running time it allows you to reinvent everyday lightscapes.

It designs freedom dedicated to the individual, adapting to the domestic space, but above all it enables original new scenarios in public spaces.

Curiosity creates flexible and mobile displays, it is also a perfect tool for retail spaces, for exhibitions or for restaurants, where it creates an intimate and elegant atmosphere able to follow the changing organisation of spaces.

#### **ARTIKELNUMMER: 0175020A**

#### **FUNKTIONEN**

- Artikelnummer: 0175020A

- Farbe: White

Installation: Tischleuchte
 Material: Aluminium
 Serie: Design Collection
 design: Davide Oppizzi

#### **DIMENSION**



# Curiosity 45 - Focus - White

### Davide Oppizzi



**IP**20 **⊕ (**€



#### LUMINAIRE

- Watt: 2,5W

- Lichtstrom (lm): 214lm

- CCT: **3000K** - Efficiency: **68%** 

- Efficacy: **106.86lm/W** 

- CRI: 90

- Dimmer Typology: Push button Dimmer

#### Anmerkungen

Battery life: Dimmer step 1: 8h Dimmer step 2: 11h Dimmer step 3: 26h 3 hrs fast charge

#### **BESCHREIBUNG**

Curiosity is a portable lamp whose shape reveals its natural vocation for showcasing, but at the same time for relations. It highlights spaces where

people gather or the objects it can accommodate within the footprint of

its base. Neutral and essential in its light structure, it becomes functional by enhancing the content.

It is a frame for displaying objects, with its base providing the element that accommodates whatever items you wish to display, illuminated by the small spotlight o