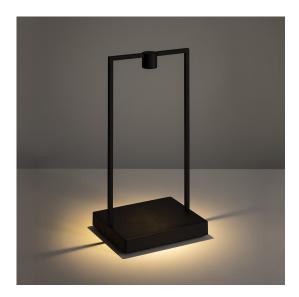

# Curiosity 36 - Focus - Black/Brown

#### BESCHREIBUNG

Curiosity is a portable lamp whose shape reveals its natural vocation for showcasing, but at the same time for relations. It highlights spaces where

people gather or the objects it can accommodate within the footprint of

its base. Neutral and essential in its light structure, it becomes functional by enhancing the content.

It is a frame for displaying objects, with its base providing the element that accommodates whatever items you wish to display, illuminated by the small spotlight on the top. Curiosity brings its illuminated space anywhere, and thanks to its long running time it allows you to reinvent everyday lightscapes.

It designs freedom dedicated to the individual, adapting to the domestic space, but above all it enables original new scenarios in public spaces.

Curiosity creates flexible and mobile displays, it is also a perfect tool for retail spaces, for exhibitions or for restaurants, where it creates an intimate and elegant atmosphere able to follow the changing organisation of spaces.