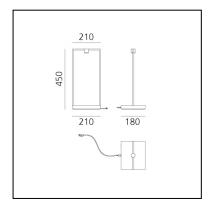

ce anywhere, and thanks to its long running time it allows you to reinvent everyday lightscapes.

It designs freedom dedicated to the individual, adapting to the domestic space, but above all it enables original new scenarios in public spaces.

Curiosity creates flexible and mobile displays, it is also a perfect tool for retail spaces, for exhibitions or for restaurants, where it creates an intimate and elegant atmosphere able to follow the changing organisation of spaces.

#### **ARTIKELNUMMER: 0174010A**

#### **FUNKTIONEN**

- Artikelnummer: 0174010A

- Farbe: Black/Brown

- Installation: **Tischleuchte** 

- Material: Aluminium

- Serie: **Design Collection** 

- design: Davide Oppizzi

#### **DIMENSION**



# Curiosity 45 - Focus - Black/Brown

## Davide Oppizzi



**IP**20 **⊕ (**€



#### LUMINAIRE

- Watt: 2,5W

- Lichtstrom (lm): 214lm

- CCT: **3000K** - Efficiency: **68%** 

- Efficacy: **106.86lm/W** 

- CRI: 90

- Dimmer Typology: Push button Dimmer

#### Anmerkungen

Battery life: Dimmer step 1: 8h Dimmer step 2: 11h Dimmer step 3: 26h 3 hrs fast charge

#### BESCHREIBUNG

Curiosity is a portable lamp whose shape reveals its natural vocation for showcasing, but at the same time for relations. It highlights spaces where

people gather or the objects it can accommodate within the footprint of

its base. Neutral and essential in its light structure, it becomes functional by enhancing the content.

It is a frame for displaying objects, with its base providing the element that accommodates whatever items you wish to display, illuminated by the small spotlight on th