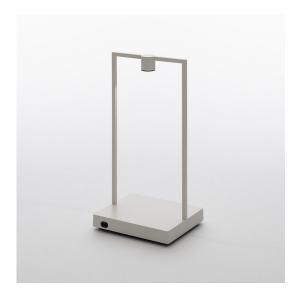

# Curiosity 45 - Focus - Black/Brown

#### BESCHREIBUNG

Curiosity is a portable lamp whose shape reveals its natural vocation for showcasing, but at the same time for relations. It highlights spaces where

people gather or the objects it can accommodate within the footprint of

its base. Neutral and essential in its light structure, it becomes functional by enhancing the content.

It is a frame for displaying objects, with its base providing the element that accommodates whatever items you wish to display, illuminated by the small spotlight on the top. Curiosity brings its illuminated space anywhere, and thanks to its long running time it allows you to reinvent everyday lightscapes.

It designs freedom dedicated to the individual, adapting to the domestic space, but above all it enables original new scenarios in public spaces.

Curiosity creates flexible and mobile displays, it is also a perfect tool for retail spaces, for exhibitions or for restaurants, where it creates an intimate and elegant atmosphere able to follow the changing organisation of spaces.