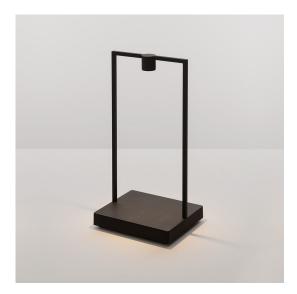

# Curiosity 36 - Black/Brown

#### **BESCHREIBUNG**

Curiosity is a portable lamp whose shape reveals its natural vocation for showcasing, but at the same time for relations. It highlights spaces where

people gather or the objects it can accommodate within the footprint of

its base. Neutral and essential in its light structure, it becomes functional by enhancing the content.

It is a frame for displaying objects, with its base providing the element that accommodates whatever items you wish to display, illuminated by the small spotlight on the top. Curiosity brings its illuminated space anywhere, and thanks to its long running time it allows you to reinvent everyday lightscapes.