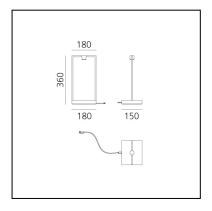

# Curiosity 36 - Focus - Black/Brown

#### **DIMENSION**

#### **DIMENSION**

Länge: cm 18Breite: cm 15

- Höhe: cm 36