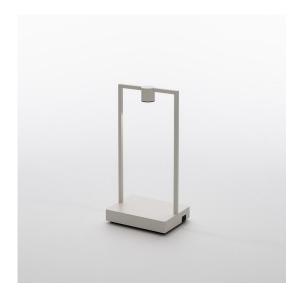

its base. Neutral and essential in its light structure, it becomes functional by enhancing the content.

It is a frame for displaying objects, with its base providing the element that accommodates whatever items you wish to display, illuminated by the small spotlight on the top. Curiosity brings its illuminated space anywhere, and thanks to its long running time it allows you to reinvent everyday lightscapes.