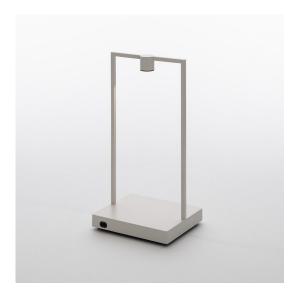

#### BESCHREIBUNG

Curiosity is a portable lamp whose shape reveals its natural vocation for showcasing, but at the same time for relations. It highlights spaces where

people gather or the objects it can accommodate within the footprint of

its base. Neutral and essential in its light structure, it becomes functional by enhancing the content.

It is a frame for displaying objects, with its base providing the element that accommodates whatever items you wish to display, illuminated by the small spotlight on the top. Curiosity brings its illuminated space anywhere, and thanks to its long running time it allows you to reinvent everyday lightscapes.