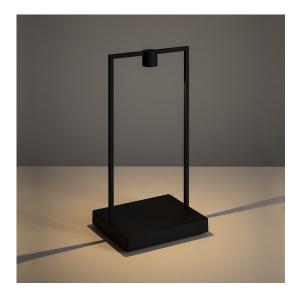

# Curiosity 36 - Focus - Black/Brown

#### BESCHREIBUNG

Curiosity is a portable lamp whose shape reveals its natural vocation for showcasing, but at the same time for relations. It highlights spaces where

people gather or the objects it can accommodate within the footprint of

its base. Neutral and essential in its light structure, it becomes functional by enhancing the content.

It is a frame for displaying objects, with its base providing the element that accommodates whatever items you wish to display, illuminated by the small spotlight on the top. Curiosity brings its illuminated space anywhere, and thanks to its long running time it allows you to reinvent everyday lightscapes.