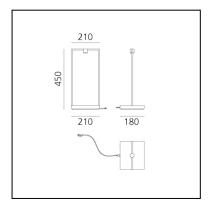

op. Curiosity brings its illuminated space anywhere, and thanks to its long running time it allows you to reinvent everyday lightscapes.

It designs freedom dedicated to the individual, adapting to the domestic space, but above all it enables original new scenarios in public spaces.

Curiosity creates flexible and mobile displays, it is also a perfect tool for retail spaces, for exhibitions or for restaurants, where it creates an intimate and elegant atmosphere able to follow the changing organisation of spaces.

#### **ARTIKELNUMMER: 0176120A**

#### **FUNKTIONEN**

- Artikelnummer: 0176120A

- Farbe: White

Installation: Tischleuchte
Material: Aluminium
Serie: Design Collection
design: Davide Oppizzi

#### **DIMENSION**



# Curiosity 45 - White

### Davide Oppizzi



**IP**20 **⊕ (**€



#### LUMINAIRE

- Watt: 2,5W

- Lichtstrom (lm): 234lm

- CCT: **3000K** - Efficiency: **75%** 

- Efficacy: **117.18lm/W** 

- CRI: 90

- Dimmer Typology: Push button Dimmer

#### Anmerkungen

Battery life: Dimmer step 1: 8h Dimmer step 2: 11h Dimmer step 3: 26h 3 hrs fast charge

#### **BESCHREIBUNG**

Curiosity is a portable lamp whose shape reveals its natural vocation for showcasing, but at the same time for relations. It highlights spaces where

people gather or the objects it can accommodate within the footprint of

its base. Neutral and essential in its light structure, it becomes functional by enhancing the content.

It is a frame for displaying objects, with its base providing the element that accommodates whatever items you wish to display, illuminated by the small spotlight o