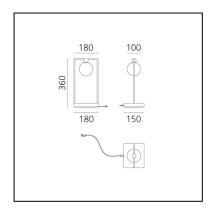

ace anywhere, and thanks to its long running time it allows you to reinvent everyday lightscapes.

It designs freedom dedicated to the individual, adapting to the domestic space, but above all it enables original new scenarios in public spaces.

Curiosity creates flexible and mobile displays, it is also a perfect tool for retail spaces, for exhibitions or for restaurants, where it creates an intimate and elegant atmosphere able to follow the changing organisation of spaces.

#### **ARTIKELNUMMER: 0176010A**

#### **FUNKTIONEN**

- Artikelnummer: 0176010A

- Farbe: Black/Brown

- Installation: **Tischleuchte** 

- Material: Aluminium

- Serie: **Design Collection** 

- design: Davide Oppizzi

#### **DIMENSION**



# Curiosity 36 - With Sphere - Black/Brown

## Davide Oppizzi



IP20 🖶 ( €



#### LUMINAIRE

- Watt: **1,7W** 

- Lichtstrom (lm): 142lm

- CCT: **3000K**- Efficiency: **60%** 

- Efficacy: **142.45lm/W** 

- CRI: 90

- Dimmer Typology: Push button Dimmer

#### Anmerkungen

Battery life: Dimmer step 1: 8h Dimmer step 2: 11h Dimmer step 3: 26h 3 hrs fast charge

#### **BESCHREIBUNG**

Curiosity is a portable lamp whose shape reveals its natural vocation for showcasing, but at the same time for relations. It highlights spaces where

people gather or the objects it can accommodate within the footprint of

its base. Neutral and essential in its light structure, it becomes functional by enhancing the content.

It is a frame for displaying objects, with its base providing the element that accommodates whatever items you wish to display, illuminated by the small spotlig