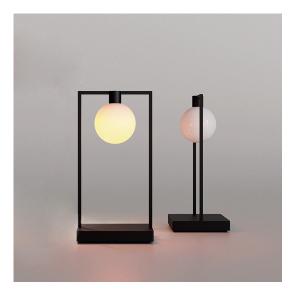

# Curiosity 36 - With Sphere - Black/Brown

#### **BESCHREIBUNG**

Curiosity is a portable lamp whose shape reveals its natural vocation for showcasing, but at the same time for relations. It highlights spaces where

people gather or the objects it can accommodate within the footprint of

its base. Neutral and essential in its light structure, it becomes functional by enhancing the content.

It is a frame for displaying objects, with its base providing the element that accommodates whatever items you wish to display, illuminated by the small spotlight on the top. Curiosity brings its illuminated space anywhere, and thanks to its long running time it allows you to reinvent everyday lightscapes.

It designs freedom dedicated to the individual, adapting to the domestic space, but above all it enables original new scenarios in public spaces.

Curiosity creates flexible and mobile displays, it is also a perfect tool for retail spaces, for exhibitions or for restaurants, where it creates an intimate and elegant atmosphere able to follow the changing organisation of spaces.