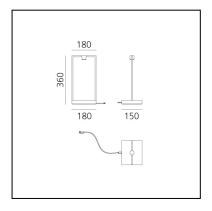

# Artemide®

Curiosity Akku → Datenblätter

# Curiosity 36 - Focus - Black/Brown

## Davide Oppizzi



**IP**20 **⊕ (**€



#### LUMINAIRE

- Watt: **1,7W** 

- Lichtstrom (lm): 148lm

- CCT: **3000K** - Efficiency: **68%** 

- Efficacy: **147.59lm/W** 

- CRI: 90

- Dimmer Typology: Push button Dimmer

#### Anmerkungen

Battery life: Dimmer step 1: 8h Dimmer step 2: 11h Dimmer step 3: 26h 3 hrs fast charge

#### BESCHREIBUNG

Curiosity is a portable lamp whose shape reveals its natural vocation for showcasing, but at the same time for relations. It highlights spaces where

people gather or the objects it can accommodate within the footprint of

its base. Neutral and essential in its light structure, it becomes functional by enhancing the content.

It is a frame for displaying objects, with its base providing the element that accommodates whatever items you wish to display, illuminated by the small spotlight