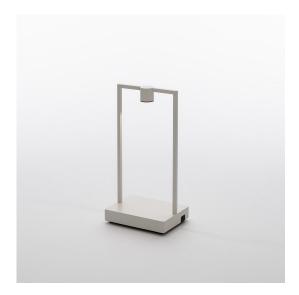

its base. Neutral and essential in its light structure, it becomes functional by enhancing the content.

It is a frame for displaying objects, with its base providing the element that accommodates whatever items you wish to display, illuminated by the small spotlight on the top. Curiosity brings its illuminated space anywhere, and thanks to its long running time it allows you to reinvent everyday lightscapes.