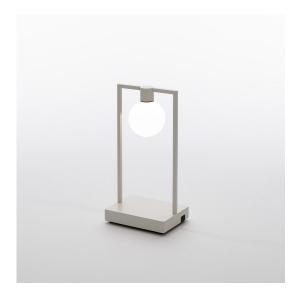

# Curiosity 36 - Focus - Black/Brown

#### BESCHREIBUNG

Curiosity is a portable lamp whose shape reveals its natural vocation for showcasing, but at the same time for relations. It highlights spaces where

people gather or the objects it can accommodate within the footprint of

its base. Neutral and essential in its light structure, it becomes functional by enhancing the content.

It is a frame for displaying objects, with its base providing the element that accommodates whatever items you wish to display, illuminated by the small spotlight on the top. Curiosity brings its illuminated space anywhere, and thanks to its long running time it allows you to reinvent everyday lightscapes.

It designs freedom dedicated to the individual, adapting to the domestic space, but above all it enables original new scenarios in public spaces.

Curiosity creates flexible and mobile displays, it is also a perfect tool for retail spaces, for exhibitions or for restaurants, where it creates an intimate and elegant atmosphere able to follow the changing organisation of spaces.