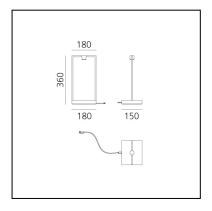

ed space anywhere, and thanks to its long running time it allows you to reinvent everyday lightscapes.

It designs freedom dedicated to the individual, adapting to the domestic space, but above all it enables original new scenarios in public spaces.

Curiosity creates flexible and mobile displays, it is also a perfect tool for retail spaces, for exhibitions or for restaurants, where it creates an intimate and elegant atmosphere able to follow the changing organisation of spaces.

#### **ARTIKELNUMMER: 0176110A**

#### **FUNKTIONEN**

- Artikelnummer: 0176110A

- Farbe: Black/Brown

- Installation: **Tischleuchte** 

- Material: Aluminium

- Serie: **Design Collection** 

- design: Davide Oppizzi

#### **DIMENSION**



# Curiosity 36 - Focus - White

## Davide Oppizzi



**IP**20 **⊕ (**€



#### LUMINAIRE

- Watt: **1,7W** 

- Lichtstrom (lm): 148lm

- CCT: **3000K** - Efficiency: **68%** 

- Efficacy: **147.59lm/W** 

- CRI: 90

- Dimmer Typology: Push button Dimmer

#### Anmerkungen

Battery life: Dimmer step 1: 8h Dimmer step 2: 11h Dimmer step 3: 26h 3 hrs fast charge

#### **BESCHREIBUNG**

Curiosity is a portable lamp whose shape reveals its natural vocation for showcasing, but at the same time for relations. It highlights spaces where

people gather or the objects it can accommodate within the footprint of

its base. Neutral and essential in its light structure, it becomes functional by enhancing the content.

It is a frame for displaying objects, with its base providing the element that accommodates whatever items you wish to display, illuminated by the small spotli