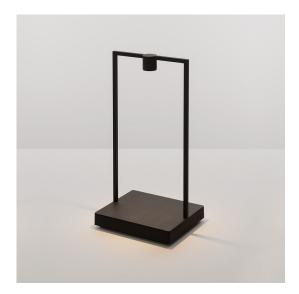

# Curiosity 36 - Black/Brown

#### **BESCHREIBUNG**

Curiosity is a portable lamp whose shape reveals its natural vocation for showcasing, but at the same time for relations. It highlights spaces where

people gather or the objects it can accommodate within the footprint of

its base. Neutral and essential in its light structure, it becomes functional by enhancing the content.

It is a frame for displaying objects, with its base providing the element that accommodates whatever items you wish to display, illuminated by the small spotlight on the top. Curiosity brings its illuminated space anywhere, and thanks to its long running time it allows you to reinvent everyday lightscapes.

It designs freedom dedicated to the individual, adapting to the domestic space, but above all it enables original new scenarios in public spaces.

Curiosity creates flexible and mobile displays, it is also a perfect tool for retail spaces, for exhibitions or for restaurants, where it creates an intimate and elegant atmosphere able to follow the changing organisation of spaces.