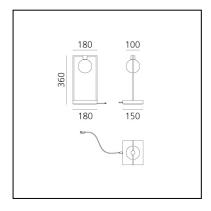

ngs its illuminated space anywhere, and thanks to its long running time it allows you to reinvent everyday lightscapes.

It designs freedom dedicated to the individual, adapting to the domestic space, but above all it enables original new scenarios in public spaces.

Curiosity creates flexible and mobile displays, it is also a perfect tool for retail spaces, for exhibitions or for restaurants, where it creates an intimate and elegant atmosphere able to follow the changing organisation of spaces.

#### **ARTIKELNUMMER: 0174020A**

#### **FUNKTIONEN**

- Artikelnummer: 0174020A

- Farbe: White

Installation: Tischleuchte
 Material: Aluminium
 Serie: Design Collection
 design: Davide Oppizzi

#### **DIMENSION**



# Curiosity 36 - With Sphere - White

### Davide Oppizzi



**IP**20 **⊕ (**€



#### LUMINAIRE

- Watt: **1,7W** 

- Lichtstrom (lm): 142lm

- CCT: **3000K** - Efficiency: **60%** 

- Efficacy: **142.45lm/W** 

- CRI: 90

- Dimmer Typology: Push button Dimmer

#### Anmerkungen

Battery life: Dimmer step 1: 8h Dimmer step 2: 11h Dimmer step 3: 26h 3 hrs fast charge

#### BESCHREIBUNG

Curiosity is a portable lamp whose shape reveals its natural vocation for showcasing, but at the same time for relations. It highlights spaces where

people gather or the objects it can accommodate within the footprint of

its base. Neutral and essential in its light structure, it becomes functional by enhancing the content.

It is a frame for displaying objects, with its base providing the element that accommodates whatever items you wish to display, illuminated by the small spotlight