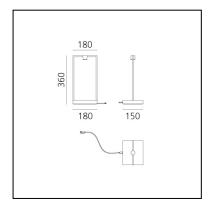

its long running time it allows you to reinvent everyday lightscapes.

It designs freedom dedicated to the individual, adapting to the domestic space, but above all it enables original new scenarios in public spaces.

Curiosity creates flexible and mobile displays, it is also a perfect tool for retail spaces, for exhibitions or for restaurants, where it creates an intimate and elegant atmosphere able to follow the changing organisation of spaces.

#### **ARTIKELNUMMER: 0175010A**

#### FUNKTIONEN

- Artikelnummer: 0175010A

- Farbe: Black/Brown

- Installation: Tischleuchte

- Material: Aluminium

- Serie: **Design Collection** 

- design: Davide Oppizzi

#### **DIMENSION**

Länge: cm 18Breite: cm 15

- Höhe: cm 36



# Curiosity 36 - Black/Brown

### Davide Oppizzi



**IP**20 **⊕ (**€



#### LUMINAIRE

- Watt: **1,7W** 

- Lichtstrom (lm): 163lm

- CCT: **3000K** - Efficiency: **75%** 

- Efficacy: **162.83lm/W** 

- CRI: 90

- Dimmer Typology: Push button Dimmer

Anmerkungen

Battery life: Dimmer step 1: 8h Dimmer step 2: 11h Dimmer step 3: 26h 3 hrs fast charge

#### **BESCHREIBUNG**

Curiosity is a portable lamp whose shape reveals its natural vocation for showcasing, but at the same time for relations. It highlights spaces where

people gather or the objects it can accommodate within the footprint of

its base. Neutral and essential in its light structure, it becomes functional by enhancing the content.

It is a frame for displaying objects, with its base providing the element that accommodates whatever items you wish to display, illuminated by the small spotlight o