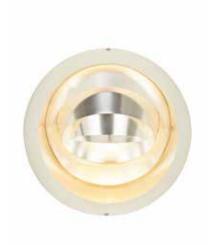

## **CURVE WALL EU**

Product CUW01SEU

Type Wall Light

Material Brass

Colour Silver

<u>Bulb Spec</u> E14 25W (max). Bulb not included.

Packaging (m) H W D Weight (kg)

0.26 0.29 0.29 1.52

Wall Fixings Fixing screws not included.

<u>Dimmability</u> Mains Dimmable

Requires assembly.

<u>Please Note</u> Curve Wall can be mounted as an up or

down light.

Product Weight 0.78 (kg)

<u>Process</u> Digital Acid Etching

Year of Design 2016

Certifications EN 60598

18cm/7.1"

**Cleaning Instructions:** 

Clean with a soft dry cloth only. Do not use polishing agents, water or abrasive materials when cleaning. Always switch off the electricity supply before cleaning.