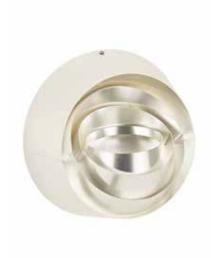

## **CURVE WALL EU**

Product CUW01SEU

Type Wall Light

Material Brass

Colour Silver

<u>Bulb Spec</u> E14 25W (max). Bulb not included.

Packaging (m) H W D Weight (kg)

0.26 0.29 0.29 1.52

Wall Fixings Fixing screws not included.

<u>Dimmability</u> Mains Dimmable

Requires assembly.

<u>Please Note</u> Curve Wall can be mounted as an up or

down light.

Product Weight 0.78 (kg)

<u>Process</u> Digital Acid Etching

Year of Design 2016

Certifications EN 60598

18cm/7.1"

**Cleaning Instructions:** 

Clean with a soft dry cloth only. Do not use polishing agents, water or abrasive materials when cleaning. Always switch off the electricity supply before cleaning.