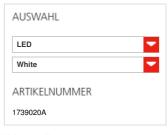

#### **Demetra Professional Reading Floor - Body White**

#### FUNKTIONEN Produktname: Demetri

Demetra Professional
Reading Floor - Body White

1739020A

Artikelnummer: 17390207
Farbe: White

Material: aluminium, technopolymer,

steel

Serie: Design

Anwendungsbereich: Innenbeleuchtung