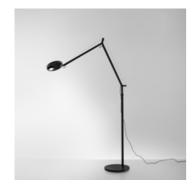

#### **Demetra Professional Reading Floor - Body Grey**

#### **BESCHREIBUNG:**

The Demetra family is expanded with two new versions to meet varying usage requirements: Demetra Micro and Demetra Professional. While flow emission varies in Demetra Professional, its size is identical to the classical version. It was designed to address the need for a task light with greater flows allowing to obtain high illuminance on the working top. With the advanced LED technology and the adoption of smart elementary solutions, maximum performance is ensured in a minimal product. Its look is the typical essential and linear one of Demetra, but its head is a more complex optical device, designed for more powerful LEDs also through painstaking study of thermal science. The aluminium bottom of the head's body works as a heatsink by taking shape and folding inside the head to accommodate the LED, however without contact and therefore without creating a heat bridge with the top. This allows maximum dissipation, and therefore the use of a high-power COB LED, without affecting its functionality deriving from operation and from direct user relation with the lamp. The top of its head can be safely touched without contact with high temperatures. Emission is controlled by a reflector that slightly protrudes from the head's profile and designs perfect illuminance on the top to create a work station with a high colour yield (Cri 90). The Demetra family becomes more complete to satisfy all the needs of different application fields with flexible and comprehensive solutions, as well as with specific and dedicated ones.

#### DIMENSION

Durchmesser Fuß:cm 21Max Erweiterungslänge:cm 135Glühdrahttest:750 °

**OPTIK** 

Lichtverteilung: Direct

DIMENSION

Durchmesser Fuß:cm 21Max Erweiterungslänge:cm 135Glühdrahttest:750 °