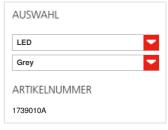

#### FUNKTIONEN Produktname:

Demetra Professional

Reading Floor - Body Grey

Artikelnummer: 1739010A Farbe: Grey

Material: aluminium, technopolymer,

steel

Serie: Design

Anwendungsbereich: Innenbeleuchtung