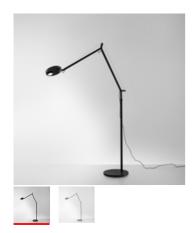

#### **Demetra Professional Reading Floor - Body Grey**

#### **BESCHREIBUNG:**

The Demetra family is expanded with two new versions to meet varying usage requirements: Demetra Micro and Demetra Professional. While flow emission varies in Demetra Professional, its size is identical to the classical version. It was designed to address the need for a task light with greater flows allowing to obtain high illuminance on the working top. With the advanced LED technology and the adoption of smart elementary solutions, maximum performance is ensured in a minimal product. Its look is the typical essential and linear one of Demetra, but its head is a more complex optical device, designed for more powerful LEDs also through painstaking study of thermal science. The aluminium bottom of the head's body works as a heatsink by taking shape and folding inside the head to accommodate the LED, however without contact and therefore without creating a heat bridge with the top. This allows maximum dissipation, and therefore the use of a high-power COB LED, without affecting its functionality deriving from operation and from direct user relation with the lamp. The top of its head can be safely touched without contact with high temperatures. Emission is controlled by a reflector that slightly protrudes from the head's profile and designs perfect illuminance on the top to create a work station with a high colour yield (Cri 90). The Demetra family becomes more complete to satisfy all the needs of different application fields with flexible and comprehensive solutions, as well as with specific and dedicated ones.

#### **Demetra Professional Reading Floor - Body Polished black**

#### **Demetra Professional Reading Floor - Body White**

#### **Demetra Professional Reading Floor with Movement Detector - Body Grey**

#### **BESCHREIBUNG:**

The Demetra family is expanded with two new versions to meet varying usage requirements: Demetra Micro and Demetra Professional. While flow emission varies in Demetra Professional, its size is identical to the classical version. It was designed to address the need for a task light with greater flows allowing to obtain high illuminance on the working top. With the advanced LED technology and the adoption of smart elementary solutions, maximum performance is ensured in a minimal product. Its look is the typical essential and linear one of Demetra, but its head is a more complex optical device, designed for more powerful LEDs also through painstaking study of thermal science. The aluminium bottom of the head's body works as a heatsink by taking shape and folding inside the head to accommodate the LED, however without contact and therefore without creating a heat bridge with the top. This allows maximum dissipation, and therefore the use of a high-power COB LED, without affecting its functionality deriving from operation and from direct user relation with the lamp. The top of its head can be safely touched without contact with high temperatures. Emission is controlled by a reflector that slightly protrudes from the head's profile and designs perfect illuminance on the top to create a work station with a high colour yield (Cri 90). The Demetra family becomes more complete to satisfy all the needs of different application fields with flexible and comprehensive solutions, as well as with specific and dedicated ones. Demetra MD: this table model features a Motion Detector option detecting moving objects and people and turning the light on or off accordingly.

#### Demetra Professional Reading Floor with Movement Detector - Body Polished black

#### Demetra Professional Reading Floor with Movement Detector - Body White