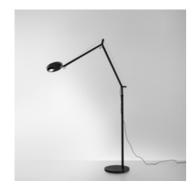

#### **Demetra Professional Reading Floor - Body Polished black**

#### **BESCHREIBUNG:**

The Demetra family is expanded with two new versions to meet varying usage requirements: Demetra Micro and Demetra Professional. While flow emission varies in Demetra Professional, its size is identical to the classical version. It was designed to address the need for a task light with greater flows allowing to obtain high illuminance on the working top. With the advanced LED technology and the adoption of smart elementary solutions, maximum performance is ensured in a minimal product. Its look is the typical essential and linear one of Demetra, but its head is a more complex optical device, designed for more powerful LEDs also through painstaking study of thermal science. The aluminium bottom of the head's body works as a heatsink by taking shape and folding inside the head to accommodate the LED, however without contact and therefore without creating a heat bridge with the top. This allows maximum dissipation, and therefore the use of a high-power COB LED, without affecting its functionality deriving from operation and from direct user relation with the lamp. The top of its head can be safely touched without contact with high temperatures. Emission is controlled by a reflector that slightly protrudes from the head's profile and designs perfect illuminance on the top to create a work station with a high colour yield (Cri 90). The Demetra family becomes more complete to satisfy all the needs of different application fields with flexible and comprehensive solutions, as well as with specific and dedicated ones.