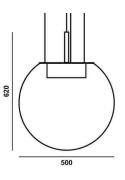

fixture finished in a black powder coating that underscores the gloss of the transparent glass. These refined components come together to create an unmistakable interior charm well suited to large restaurant and hotel spaces as well as intimate private interiors.



Tech. description The luminaire consists of a glass shade, metal frame with Brokis connector and LED module, metal caps and power cable with Brokis connector. The luminaire is mounted on a ceiling canopy, in which the electronics are stored.

Colours options: https://brokis.sharepoint.com/:b:/s/brokis sp/Ece-AnN 5ldBkbBZ-eARkasB2PXaMO1oY 3j3Boiso0veA

## CONSTRUCTION SPECIFICATION

Weight: Construction material: Cord length [mm]: Mounting: **Environment:** 

12 kg glass, metal 2,200 mm Ceiling Indoor

#### **DIMENSIONS** [mm]



## **ELECTRICAL SPECIFICATION**

| Input voltage [V]: |  |
|--------------------|--|
| Freqvency [Hz]:    |  |
| Max. power [W]:    |  |
| Coverage IP:       |  |
| Socket:            |  |
| Light source:      |  |
| Energy class:      |  |

100 - 240 V 50-60 Hz 18 W 20 LED module Е

### **CERTIFICATIONS**





BROKIS S.R.O. ŠPANIELOVA 1315/25 163 00 PRAHA 6 - ŘEPY CZECH REPUBLIC

ORG ID 64940799 VAT ID CZ64940799 C 42174 MĚSTSKÝ SOUD V PRAZE

TEL +420 567 211 517 TECHNICAL@BROKIS.CZ INFO@BROKIS.CZ WWW.BROKIS.CZ

# DATASHEET FIXING



#### **INNER FIXTURE**

Dimensions O x w [mm] Weight [kg] Material 300 x 50 mm 2,2 kg metal



# Drawing

Hole placement







BROKIS S.R.O. ŠPANIELOVA 1315/25 163 00 PRAHA 6 - ŘEPY CZECH REPUBLIC ORG ID 64940799 VAT ID CZ64940799 C 42174 MĚSTSKÝ SOUD V PR