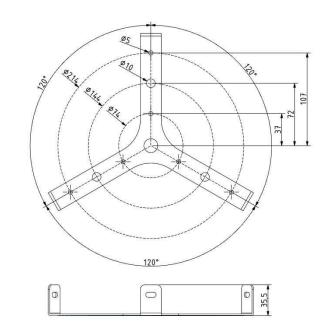

# Drawing

Hole placement

BROKIS S.R.O. ŠPANIELOVA 1315/25 163 00 PRAHA 6 - ŘEPY CZECH REPUBLIC ORG ID 64940799 VAT ID CZ64940799 C 42174 MĚSTSKÝ SOUD V PRAZE TEL +420 567 211 517 TECHNICAL@BROKIS.CZ INFO@BROKIS.CZ WWW.BROKIS.CZ