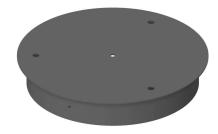

#### **INNER FIXTURE**

Dimensions O x w [mm] Weight [kg] Material 300 x 50 mm 2,2 kg metal