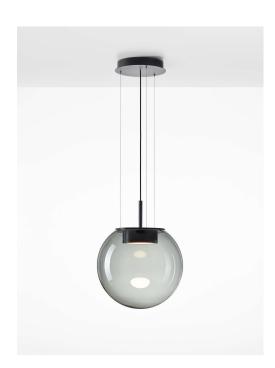

| Туре:        | ORBIS         |
|--------------|---------------|
| Name:        | Pendent light |
| ID:          | PC1291        |
| Designed by: | Lucie Koldová |

The Orbis collection is based on a universal shape rendered in handblown smoke glass that has been abruptly severed across the top to accommodate an elegant multiangular metal fixture. Rich in ambience yet starkly minimalist, these new atmospheric lights embody a sense of technicism. A diffusor conceals an LED panel within the fixture and softens the light as it radiates outwards from its source, while the multiangle serves to house a special BROKIS connector engineered for easy installation and arrangement of grand lighting compositions. Additional variability is provided by a choice of subtle grey or brown smoke glass, with the metal fixture finished in a black powder coating that underscores the gloss of the transparent glass. These refined components come together to create an unmistakable interior charm well suited to large restaurant and hotel spaces as well as intimate private interiors.

Tech. description The luminaire consists of a glass shade, metal frame with Brokis connector and LED module, metal caps and power cable with Brokis connector. The luminaire is mounted on a ceiling canopy, in which the electronics are stored.