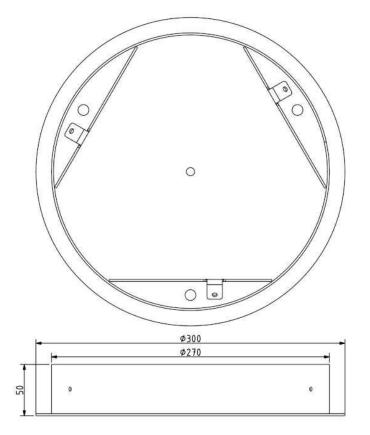

#### **DIMENSIONS** [mm]

#### **INNER FIXTURE**

Dimensions O x w [mm] Weight [kg] Material 300 x 50 mm 2,2 kg metal