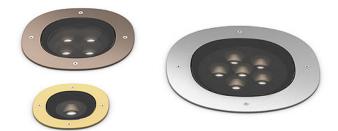

### A-Round 315

designed by Piero Lissoni

Ground-recessed luminaire for outdoor use, walkable and trafficable, outdoor use, waikable and traincable, available in three sizes, with adjustable optics in various configurations. Integrated 220/240V power source. Remote housing required, to be ordered separately. Dimmable version on request.

Ground-recessed luminaire for outdoor use, walkable and trafficable, available in three sizes, with adjustable optics in various configurations. Integrated 220/240V power source. Remote housing required, to be ordered separately. Dimmable version on request.

### A-Round 315

designed by Piero Lissoni

Ground-recessed luminaire for outdoor use, walkable and trafficable, available in three sizes, with adjustable optics in various configurations. Integrated 220/240V power source. Remote housing required, to be ordered separately. Dimmable version on request.