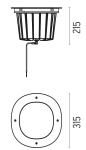

ics in various configurations. Integrated 220/240V power source. Remote housing required, to be ordered separately. Dimmable version on request.



Polished Copper Brushed Bronze Brushed Gold Shoot peened steel

DIMENSIONS









www.flos.com info@flos.it

### F

### A-Round 315 . Accessories

### Mounting





### A-Round 315 . Lamps



Power LED

Lamp category: LED Socket: Special base Lamp type:

Power LED



### A-Round 315

designed by Piero Lissoni

Ground-recessed luminaire for outdoor use, walkable and trafficable, available in three sizes, with adjustable optics in various configurations. Integrated 220/240V power source. Remote housing required, to be ordered separately. Dimmable version on request.



Polished Copper Brushed Bronze Brushed Gold Shoot peened steel

DIMENSIONS















## FLO

### A-ROUND 315

| Insulation class<br>Beam angle<br>Mounting<br>Lamps description<br>Environment | Class II<br>25°<br>Ground<br>Power Led: 42W - 3978 lm - 3000K/CRI 80 - 220-240V<br>Outdoor