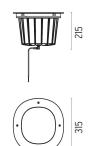

### A-Round 315

designed by Piero Lissoni

Ground-recessed luminaire for outdoor use, walkable and trafficable, outdoor use, waikable and traincable, available in three sizes, with adjustable optics in various configurations. Integrated 220/240V power source. Remote housing required, to be ordered separately. Dimmable version on request.

Ground-recessed luminaire for outdoor use, walkable and trafficable, available in three sizes, with adjustable optics in various configurations. Integrated 220/240V power source. Remote housing required, to be ordered separately. Dimmable version on request.

### A-Round 315

designed by Piero Lissoni

Ground-recessed luminaire for outdoor use, walkable and trafficable, available in three sizes, with adjustable optics in various configurations. Integrated 220/240V power source. Remote housing required, to be ordered separately. Dimmable version on request.