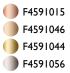

| 🛑 F4591015 | Polished Copper    |
|------------|--------------------|
|            | Brushed Bronze     |
| 🛑 F4591044 | Brushed Gold       |
| 🌖 F4591056 | Shoot peened steel |

DIMENSIONS

Polished Copper Brushed Bronze Brushed Gold Shoot peened steel

DIMENSIONS

Polished Copper Brushed Bronze Brushed Gold Shoot peened steel

DIMENSIONS

CE

Polished Copper Brushed Bronze Brushed Gold Shoot peened steel

DIMENSIONS

www.flos.com info@flos.it

Polished Copper Brushed Bronze Brushed Gold Shoot peened steel

DIMENSIONS

IP

67

Polished Copper Brushed Bronze Brushed Gold Shoot peened steel

DIMENSIONS

]