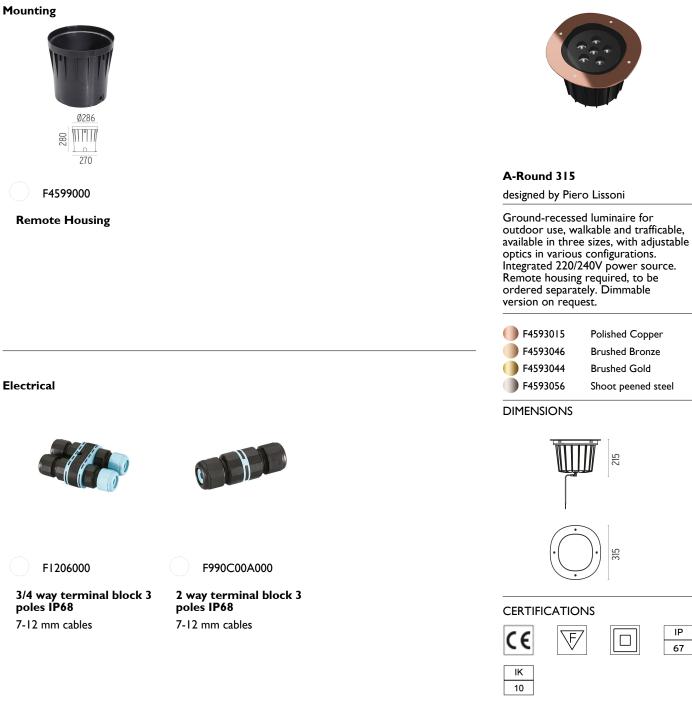

### A-Round 315

designed by Piero Lissoni

Ground-recessed luminaire for outdoor use, walkable and trafficable, outdoor use, waikable and traincable, available in three sizes, with adjustable optics in various configurations. Integrated 220/240V power source. Remote housing required, to be ordered separately. Dimmable version on request.

| 🛑 F4591015 | Polished Copper    |
|------------|--------------------|
|            | Brushed Bronze     |
| 🛑 F4591044 | Brushed Gold       |
| 🌖 F4591056 | Shoot peened steel |

DIMENSIONS

### Mounting