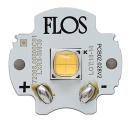

### A-Round 315 . Lamps

Power LED

Lamp category: LED Socket: Special base Lamp type:

Power LED