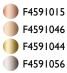

| 🛑 F4591015 | Polished Copper    |
|------------|--------------------|
|            | Brushed Bronze     |
| 🛑 F4591044 | Brushed Gold       |
| 🌖 F4591056 | Shoot peened steel |

DIMENSIONS

Polished Copper Brushed Bronze Brushed Gold Shoot peened steel

DIMENSIONS

Polished Copper Brushed Bronze Brushed Gold Shoot peened steel

DIMENSIONS

CE

Polished Copper Brushed Bronze Brushed Gold Shoot peened steel

DIMENSIONS

www.flos.com info@flos.it

| 🛑 F4592015      | Poli |
|-----------------|------|
| <b>F4592046</b> | Bru  |
| 🛑 F4592044      | Bru  |
| F4592056        | Sho  |
|                 |      |

ished Copper shed Bronze ished Gold oot peened steel

Polished Copper Brushed Bronze Brushed Gold Shoot peened steel

DIMENSIONS

IP

67

Polished Copper Brushed Bronze Brushed Gold Shoot peened steel

DIMENSIONS

]