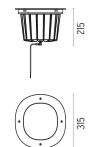

### A-Round 315

designed by Piero Lissoni

Ground-recessed luminaire for outdoor use, walkable and trafficable, outdoor use, waikable and traincable, available in three sizes, with adjustable optics in various configurations. Integrated 220/240V power source. Remote housing required, to be ordered separately. Dimmable version on request.