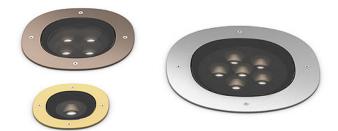

| 🛑 F4591015 | Polished Copper    |
|------------|--------------------|
|            | Brushed Bronze     |
| 🛑 F4591044 | Brushed Gold       |
| 🌖 F4591056 | Shoot peened steel |

DIMENSIONS

Polished Copper Brushed Bronze Brushed Gold Shoot peened steel

DIMENSIONS

Polished Copper Brushed Bronze Brushed Gold Shoot peened steel

DIMENSIONS

CE

Polished Copper Brushed Bronze Brushed Gold Shoot peened steel

DIMENSIONS

www.flos.com info@flos.it

| 🛑 F4592015      | Poli |
|-----------------|------|
| <b>F4592046</b> | Bru  |
| 🛑 F4592044      | Bru  |
| F4592056        | Sho  |
|                 |      |

ished Copper shed Bronze ished Gold oot peened steel

Polished Copper Brushed Bronze Brushed Gold Shoot peened steel

DIMENSIONS

IP

67

Polished Copper Brushed Bronze Brushed Gold Shoot peened steel

DIMENSIONS

]