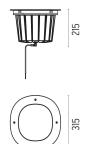

minaire for outdoor use, walkable and trafficable, outdoor use, waikable and traincable, available in three sizes, with adjustable optics in various configurations. Integrated 220/240V power source. Remote housing required, to be ordered separately. Dimmable version on request.

| 🛑 F4591015 | Polished Copper    |
|------------|--------------------|
|            | Brushed Bronze     |
| 🛑 F4591044 | Brushed Gold       |
| 🌖 F4591056 | Shoot peened steel |

DIMENSIONS

### ELECTRICAL

| Transformer type         |
|--------------------------|
| Transformer availability |
| Transformer mounting     |
| Emergency                |
| Voltage (V)              |

### PHYSICAL

**IK** rating Aiming Diameter (mm) Number of heads Electronic Included Integral Without 220/240

### 10 Adjustable 315 L









# FIOS





A-Round 315 . Accessories

Optical







F4560000

Honeycomb. 6 units Kit

Flood lens. 6 units Kit

A-Round 315

designed by Piero Lissoni

Ground-recessed luminaire for outdoor use, walkable and trafficable, available in three sizes, with adjustable optics in various configurations. Integrated 220/240V power source. Remote housing required, to be ordered separately. Dimmable version on request.



Polished Copper Brushed Bronze Brushed Gold Shoot peened steel

DIMENSIONS









### F

### A-Round 315 . Accessories

### Mounting





### A-Round 315 . Lamps



Power LED

Lamp category: LED Socket: Special base Lamp type:

Power LED



### A-Round 315

designed by Piero Lissoni

Ground-recessed luminaire for outdoor use, walkable and trafficable, available in three si