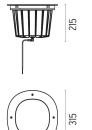

Polished Copper Brushed Bronze Brushed Gold Shoot peened steel

DIMENSIONS

Polished Copper Brushed Bronze Brushed Gold Shoot peened steel

DIMENSIONS

CE