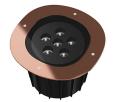

### A-Round 315

designed by Piero Lissoni

Ground-recessed luminaire for outdoor use, walkable and trafficable, outdoor use, waikable and traincable, available in three sizes, with adjustable optics in various configurations. Integrated 220/240V power source. Remote housing required, to be ordered separately. Dimmable version on request.

Ground-recessed luminaire for outdoor use, walkable and trafficable, available in three sizes, with adjustable optics in various configurations. Integrated 220/240V power source. Remote housing required, to be ordered separately. Dimmable version on request.

### A-Round 315

designed by Piero Lissoni

Ground-recessed luminaire for outdoor use, walkable and trafficable, available in three sizes, with adjustable optics in various configurations. Integrated 220/240V power source. Remote housing required, to be ordered separately. Dimmable version on request.