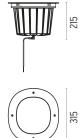

, with adjustable optics in various configurations. Integrated 220/240V power source. Remote housing required, to be ordered separately. Dimmable version on request.



Polished Copper Brushed Bronze Brushed Gold Shoot peened steel

DIMENSIONS







IP

67

### F

### A-Round 315 . Accessories

### Mounting





### A-Round 315 . Lamps



Power LED

Lamp category: LED Socket: Special base Lamp type:

Power LED



### A-Round 315

designed by Piero Lissoni

Ground-recessed luminaire for outdoor use, walkable and trafficable, available in three sizes, with adjustable optics in various configurations. Integrated 220/240V power source. Remote housing required, to be ordered separately. Dimmable version on request.



Polished Copper Brushed Bronze Brushed Gold Shoot peened steel

DIMENSIONS









]