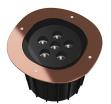

### A-Round 315

designed by Piero Lissoni

Ground-recessed luminaire for outdoor use, walkable and trafficable, outdoor use, waikable and traincable, available in three sizes, with adjustable optics in various configurations. Integrated 220/240V power source. Remote housing required, to be ordered separately. Dimmable version on request.

### A-Round 315

designed by Piero Lissoni

Ground-recessed luminaire for outdoor use, walkable and trafficable, available in three sizes, with adjustable optics in various configurations. Integrated 220/240V power source. Remote housing required, to be ordered separately. Dimmable version on request.