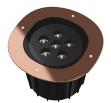

### A-Round 315

designed by Piero Lissoni

Ground-recessed luminaire for outdoor use, walkable and trafficable, outdoor use, waikable and traincable, available in three sizes, with adjustable optics in various configurations. Integrated 220/240V power source. Remote housing required, to be ordered separately. Dimmable version on request.

Ground-recessed luminaire for outdoor use, walkable and trafficable, available in three sizes, with adjustable optics in various configurations. Integrated 220/240V power source. Remote housing required, to be ordered separately. Dimmable version on request.

### A-Round 315

designed by Piero Lissoni

Ground-recessed luminaire for outdoor use, walkable and trafficable, available in three sizes, with adjustable optics in various configurations. Integrated 220/240V power source. Remote housing required, to be ordered separately. Dimmable version on request.