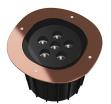

### A-Round 315

designed by Piero Lissoni

Ground-recessed luminaire for outdoor use, walkable and trafficable, outdoor use, waikable and traincable, available in three sizes, with adjustable optics in various configurations. Integrated 220/240V power source. Remote housing required, to be ordered separately. Dimmable version on request.

Ground-recessed luminaire for outdoor use, walkable and trafficable, available in three sizes, with adjustable optics in various configurations. Integrated 220/240V power source. Remote housing required, to be ordered separately. Dimmable version on request.

### A-Round 315

designed by Piero Lissoni

Ground-recessed luminaire for outdoor use, walkable and trafficable, available in three sizes, with adjustable optics in various configurations. Integrated 220/240V power source. Remote housing required, to be ordered separately. Dimmable version on request.