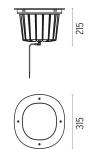

### A-Round 315

designed by Piero Lissoni

Ground-recessed luminaire for outdoor use, walkable and trafficable, outdoor use, waikable and traincable, available in three sizes, with adjustable optics in various configurations. Integrated 220/240V power source. Remote housing required, to be ordered separately. Dimmable version on request.

Ground-recessed luminaire for outdoor use, walkable and trafficable, available in three sizes, with adjustable optics in various configurations. Integrated 220/240V power source. Remote housing required, to be ordered separately. Dimmable version on request.

### A-Round 315

designed by Piero Lissoni

Ground-recessed luminaire for outdoor use, walkable and trafficable, available in three sizes, with adjustable optics in various configurations. Integrated 220/240V power source. Remote housing required, to be ordered separately. Dimmable version on request.