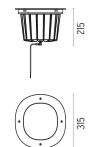

### A-Round 315

designed by Piero Lissoni

Ground-recessed luminaire for outdoor use, walkable and trafficable, outdoor use, waikable and traincable, available in three sizes, with adjustable optics in various configurations. Integrated 220/240V power source. Remote housing required, to be ordered separately. Dimmable version on request.

### 10 Adjustable 315 L

### 10 Adjustable 315 I