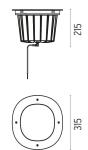

sizes, with adjustable optics in various configurations. Integrated 220/240V power source. Remote housing required, to be ordered separately. Dimmable version on request.



Polished Copper Brushed Bronze Brushed Gold Shoot peened steel

DIMENSIONS









### F

### A-Round 315 . Accessories

### Mounting





### A-Round 315 . Lamps



Power LED

Lamp category: LED Socket: Special base Lamp type:

Power LED



### A-Round 315

designed by Piero Lissoni

Ground-recessed luminaire for outdoor use, walkable and trafficable, available in three sizes, with adjustable optics in various configurations. Integrated 220/240V power source. Remote housing required, to be ordered separately. Dimmable version on request.



Polished Copper Brushed Bronze Brushed Gold Shoot peened steel

DIMENSIONS









CE

## FLOS

### A-ROUND 315

| Insulation class<br>Beam angle<br>Mounting<br>Lamps description<br>Environment | Class II<br>50°<br>Ground<br>Power Led: 42W - 3978 lm - 3000K/CRI 80 - 220-240V<br>Outdoor