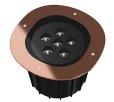

### A-Round 315

designed by Piero Lissoni

Ground-recessed luminaire for outdoor use, walkable and trafficable, outdoor use, waikable and traincable, available in three sizes, with adjustable optics in various configurations. Integrated 220/240V power source. Remote housing required, to be ordered separately. Dimmable version on request.

Ground-recessed luminaire for outdoor use, walkable and trafficable, available in three sizes, with adjustable optics in various configurations. Integrated 220/240V power source. Remote housing required, to be ordered separately. Dimmable version on request.

### A-Round 315

designed by Piero Lissoni

Ground-recessed luminaire for outdoor use, walkable and trafficable, available in three sizes, with adjustable optics in various configurations. Integrated 220/240V power source. Remote housing required, to be ordered separately. Dimmable version on request.