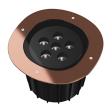

### A-Round 315

designed by Piero Lissoni

Ground-recessed luminaire for outdoor use, walkable and trafficable, outdoor use, waikable and traincable, available in three sizes, with adjustable optics in various configurations. Integrated 220/240V power source. Remote housing required, to be ordered separately. Dimmable version on request.

Ground-recessed luminaire for outdoor use, walkable and trafficable, available in three sizes, with adjustable optics in various configurations. Integrated 220/240V power source. Remote housing required, to be ordered separately. Dimmable version on request.

### A-Round 315

designed by Piero Lissoni

Ground-recessed luminaire for outdoor use, walkable and trafficable, available in three sizes, with adjustable optics in various configurations. Integrated 220/240V power source. Remote housing required, to be ordered separately. Dimmable version on request.