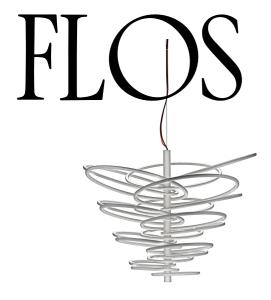

Full Specs - Flos 06.12.17 11:09

2620

2620

by Ron Gilad, 2013

Item Code F00310

**Mounting** Pendant

**Environment** Indoor

Finish White

Weight 18,0kg.

4000 mm | 976 mm

**Technical description** 

Hanging lamp with indirect light. Stem and rings are in aluminium. The diffuser is in double satinized methacrylate. The power cable and the steel cable are 4 metres long. The power supply can be dimmed. The ceiling rose is covered with a mirrored disc.

## **Physical**

Cord Length (Mm) 4000

Construction Material Aluminum, Methacrylate, Steel

**Weight (Kg)** 18,0

Type of ceiling Suspension cable pendant