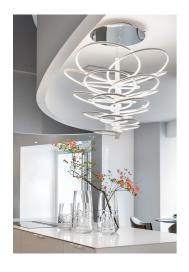

Full Specs - Flos 06.12.17 11:09

2620

2620

by Ron Gilad, 2013

Item Code F00310

**Mounting** Pendant

**Environment** Indoor

Finish White

Weight 18,0kg.

4000 mm | 976 mm

**Technical description** 

Hanging lamp with indirect light. Stem and rings are in aluminium. The diffuser is in double satinized methacrylate. The power cable and the steel cable are 4 metres long. The power supply can be dimmed. The ceiling rose is covered with a mirrored disc.

## **Physical**

Cord Length (Mm) 4000

Construction Material Aluminum, Methacrylate, Steel

**Weight (Kg)** 18,0

Type of ceiling Suspension cable pendant