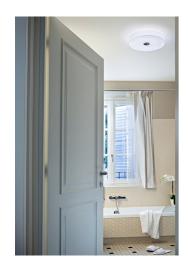

**Technical description** 

Wall/ceiling fixture providing diffused lighting for indoor use. Hand-blown opal ply glass diffuser (transparent opal transparent) with acid finish. Sheared, deep-drawn steel sheet wall/ceiling attachment with white galvanized finish. Sheared, deep-drawn steel sheet reflector painted white for