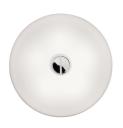

#### **Button HL**

by Piero Lissoni, 2004

Item Code F31900

**Mounting** Ceiling and wall

**Environment** Indoor

Finish White

Weight 13.5kg.

→ 100 mm

**Technical description** 

Wall/ceiling fixture providing diffused lighting for indoor use. Hand-blown opal ply glass diffuser (transparent opal transparent) with acid finish. Sheared, deep-drawn steel sheet wall/ceiling attachment with white galvanized finish. Sheared, deep-drawn steel sheet reflector painted white for