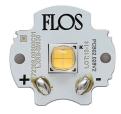

## Kap Surface Ceiling Ø100 . Lamps

**Power LED** 

Lamp category:

LED

Socket:

Special base

Lamp type:

Power LED