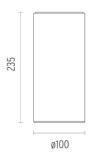

### **PHYSICAL**

**Insulation class** 

Diameter (mm) 100 Height (mm) 235

Construction material Extruded aluminum

**Weight (kg)** 0,85