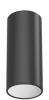

# Kap Surface Ceiling Ø100 designed by FLOS Architectural

Luminaire for mounting in ceiling with LED light source. non-regulable 110/240V, 50-60hz power supply integrated in luminaire body.

03.4520.11A - 378lm White / White

03.4520.ASA - 378lm Brushed Aluminium / White

03.4520.ANA - 378lm Black / White

03.4520.B3A - 378lm Brown / White