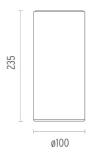

### **PHYSICAL**

**Insulation class** 

Diameter (mm) 100 Height (mm) 235

Construction material Extruded aluminum

**Weight (kg)** 0,85