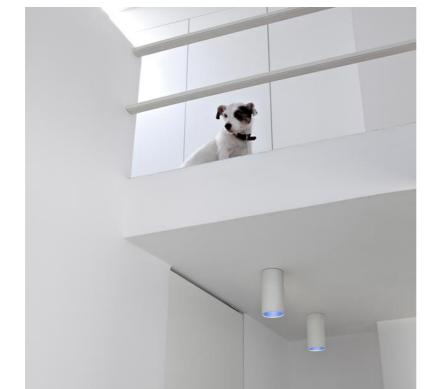

# Kap Surface Ceiling Ø100 designed by FLOS Architectural

Luminaire for mounting in ceiling with LED light source. non-regulable 110/240V, 50-60hz power supply integrated in luminaire body.

03.4520.11A - 378lm White / White

Kap Surface Ceiling Ø100 designed by FLOS Architectural

Luminaire for mounting in ceiling with LED light source. non-regulable I 10/240V, 50-60hz power supply integrated in luminaire body.

03.4520.11A - 378lm White / White