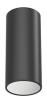

### **KAP SURFACE CEILING Ø100**

Number of heads

**Mounting** Ceiling surface

Lamps descriptionPower LED 9W 850 Im 3000K CRI 80Luminaire luminous fluxExtreme Cut-off. See reference number

Class I

Voltage (V) 110/240
Environment Indoor

# Kap Surface Ceiling Ø100 designed by FLOS Architectural

Luminaire for mounting in ceiling with LED light source. non-regulable 110/240V, 50-60hz power supply integrated in luminaire body.

03.4520.11A - 378lm White / White

### **PHYSICAL**

**Insulation class** 

Diameter (mm) 100 Height (mm) 235

Construction material Extruded aluminum

**Weight (kg)** 0,85