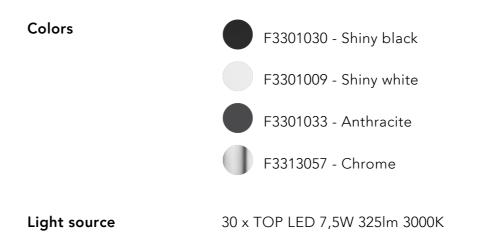

### Kelvin Led Clamp

by Antonio Citterio , 2009

| Item Code             | F33130                                                                                                                                              |
|-----------------------|-----------------------------------------------------------------------------------------------------------------------------------------------------|
| Mounting              | Clamp                                                                                                                                               |
| Environment           | Indoor                                                                                                                                              |
| Finish                | Anthracite, White, Chrome, Black                                                                                                                    |
| Weight                | 1.6kg.                                                                                                                                              |
| Technical description | Adjustable table lamp providing direct lighting,<br>with double pantograph arm and adjustable head.<br>Fused aluminum alloy body. Die-cast aluminum |

outer head, with injection-molded methacrylate diffuser. Painted CNC machined extruded aluminum CLAMP. Extruded aluminum alloy square tube (12x12mm) structure, machined mechanically, so that it houses a stainless steel loadcompensation spring and injection-molded acetal resin sliding blocks. 3 mm diameter wire outer tie rods. Available in white, anthracite, black or chrome finishes. The ON/OFF switch is electronic with optical mechanism located in the head. Two possibilities to choose: