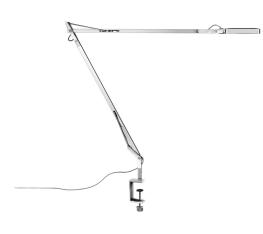

## Kelvin Led Clamp

| 485 mm |        |
|--------|--------|
| 480 mm | 100 mm |

### Kelvin Led Clamp

by Antonio Citterio , 2009

| Item Code             | F33130                                                                                                                                              |
|-----------------------|-----------------------------------------------------------------------------------------------------------------------------------------------------|
| Mounting              | Clamp                                                                                                                                               |
| Environment           | Indoor                                                                                                                                              |
| Finish                | Anthracite, White, Chrome, Black                                                                                                                    |
| Weight                | 1.6kg.                                                                                                                                              |
| Technical description | Adjustable table lamp providing direct lighting,<br>with double pantograph arm and adjustable head.<br>Fused aluminum alloy body. Die-cast aluminum |

outer head, with injection-molded methacrylate diffuser. Painted CNC machined extruded aluminum CLAMP. Extruded aluminum alloy square tube (12x12mm) structure, machined mechanically, so that it houses a stainless steel loadcompensation spring and injection-molded acetal resin sliding blocks. 3 mm diameter wire outer tie rods. Available in white, anthracite, black or chrome finishes. The ON/OFF switch is electronic with optical mechanism located in the head. Two possibilities to choose: