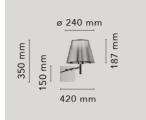

### Physical

Construction Material

Aluminum, Fabric, PMMA, Polycarbonate

Weight (Kg)

1.7