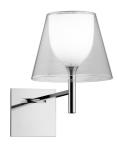

## KTribe Wall

| Item Code   | F63070                                                              |
|-------------|---------------------------------------------------------------------|
| Mounting    | Wall                                                                |
| Environment | Indoor                                                              |
| Finish      | Aluminized bronze, Aluminized silver, Fabric,<br>Fumée, Transparent |
| Weight      | 1.7kg.                                                              |

#### **Technical description**

**KTribe Wall** 

by Philippe Starck , 2007

Wall mounted fixture providing diffused lighting; a switch located near the diffuser allows for 4-level light adjustment via a "remote" dimmer. Cover rose in die-cast, polished and chrome-plated Zamak alloy. Arm and diffuser support in polished aluminum tube. Injectionmolded PC (polycarbonate) inner diffuser opal color. Outer diffusers in transparent or fumèe PMMA (polymethylmethacrylate) and silver or bronze on the inner surface, by vacuum aluminum coating. Injection-molded PC (polycarbonate) upper ring, completely transparent, or transparent brown for the outer bronze diffuser.