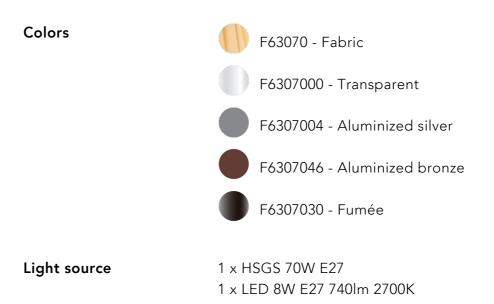

## KTribe Wall

| Item Code   | F63070                                                              |
|-------------|---------------------------------------------------------------------|
| Mounting    | Wall                                                                |
| Environment | Indoor                                                              |
| Finish      | Aluminized bronze, Aluminized silver, Fabric,<br>Fumée, Transparent |
| Weight      | 1.7kg.                                                              |

#### Electrical

| Emergency       | Without                                                                                       |
|-----------------|-----------------------------------------------------------------------------------------------|
| Switching       | A switch located near the diffuser allows for 4-level light adjustment via a "remote" dimmer. |
| Voltage         | 230                                                                                           |
| Battery         | No                                                                                            |
| Supply included | Yes                                                                                           |