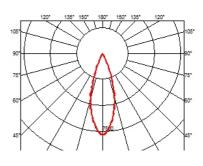

s Optic Flood . Lamps



Power LED Lamp category: LED Socket: Special base Lamp type: Power LED



Light Shadow Adjustable Trim Dali Version 12 Spots Optic Flood

designed by FLOS Architectural

Recessed integrated luminaire with 12 LED lighting spots. Remote power supply included.

| 03.9375.40.DA - 2523lm   | White / White     |
|--------------------------|-------------------|
| ♥ 03.9375.14.DA - 2523lm | Black / White     |
| 🥥 03.9377.40.DA - 2580lm | White / Chrome    |
| 03.9377.14.DA - 2580lm   | Black / Chrome    |
| 🥖 03.9378.40.DA - 2500lm | White / Matt Gold |
| Ø3.9378.14.DA - 2500lm   | Black / Matt Gold |
| 03.9376.40.DA - 24511m   | White / Black     |
| 03.9376.14.DA - 24511m   | Black / Black     |
|                          |                   |



#### CERTIFICATIONS