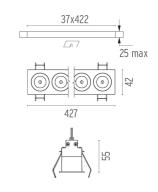

### PHYSICAL

| Length (mm)         | 427  |
|---------------------|------|
| Recessed depth (mm) | 75   |
| Weight (kg)         | 0,66 |

Light Shadow Fixed Trim Dali Version 12 Spots Optic Flood designed by FLOS Architectural