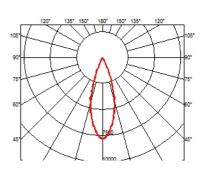

---------|------|
| Recessed depth (mm) | 75   |
| Weight (kg)         | 0,66 |





Light Shadow Fixed Trim Dali Version 12 Spots Optic Flood designed by FLOS Architectural

Recessed integrated luminaire with 12 LED lighting spots. Remote power supply included.

| 03.9175.40.DA - 2523lm   | White / White     |
|--------------------------|-------------------|
| 03.9175.14.DA - 2523lm   | Black / White     |
| 🥥 03.9177.40.DA - 2580lm | White / Chrome    |
| 03.9177.14.DA - 2580lm   | Black / Chrome    |
| 🥖 03.9178.40.DA - 2500lm | White / Matt Gold |
| Ø 03.9178.14.DA - 2500lm | Black / Matt Gold |
| 🟉 03.9176.40.DA - 24511m | White / Black     |
| 03.9176.14.DA - 24511m   | Black / Black     |
|                          |                   |



## CERTIFICATIONS CEC Image: Second secon





### Light Shadow Fixed Trim Dali Version 12 Spots Optic Flood . Lamps



Power LED Lamp category: LED Socket: Special base Lamp type: Power LED



Light Shadow Fixed Trim Dali Version 12 Spots Optic Flood designed by FLOS Architectural

Recessed integrated luminaire with 12 LED lighting spots. Remote power supply included.

| 03.9175.40.DA - 2523lm   | White / White     |
|--------------------------|-------------------|
| 03.9175.14.DA - 2523lm   | Black / White     |
| 🖉 03.9177.40.DA - 2580lm | White / Chrome    |
| 🖉 03.9177.14.DA - 2580lm | Black / Chrome    |
| 🥖 03.9178.40.DA - 2500lm | White / Matt Gold |
| Ø3.9178.14.DA - 2500lm   | Black / Matt Gold |
| 🟉 03.9176.40.DA - 24511m | White / Black     |
| 03.9176.14.DA - 24511m   | Black / Black     |
|                          |