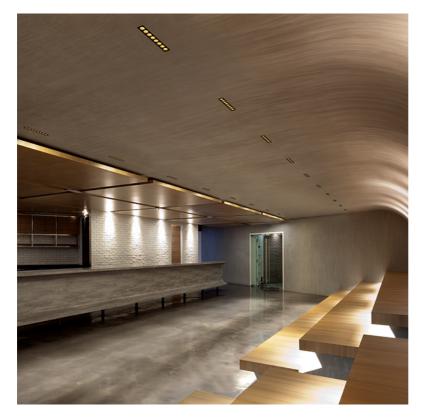

Recessed integrated luminaire with 12 LED lighting spots. Remote power supply included.

| 03.9175.40.DA - 2523lm   | White / White     |
|--------------------------|-------------------|
| 03.9175.14.DA - 2523lm   | Black / White     |
| 🥥 03.9177.40.DA - 2580lm | White / Chrome    |
| 03.9177.14.DA - 2580lm   | Black / Chrome    |
| 🥖 03.9178.40.DA - 2500lm | White / Matt Gold |
| Ø 03.9178.14.DA - 2500lm | Black / Matt Gold |
| 🟉 03.9176.40.DA - 24511m | White / Black     |
| 03.9176.14.DA - 24511m   | Black / Black     |
|                          |                   |

Recessed integrated luminaire with 12 LED lighting spots. Remote power supply included.

| 03.9175.40.DA - 2523lm   | White / White     |
|--------------------------|-------------------|
| 03.9175.14.DA - 2523lm   | Black / White     |
| 🖉 03.9177.40.DA - 2580lm | White / Chrome    |
| 🖉 03.9177.14.DA - 2580lm | Black / Chrome    |
| 🥖 03.9178.40.DA - 2500lm | White / Matt Gold |
| Ø3.9178.14.DA - 2500lm   | Black / Matt Gold |
| 🟉 03.9176.40.DA - 24511m | White / Black     |
| 03.9176.14.DA - 24511m   | Black / Black     |
|                          |                   |