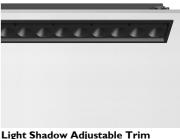

### LIGHT SHADOW ADJUSTABLE TRIM DALI VERSION 12 SPOTS OPTIC FLOOD

Power LED 32,4W 3360 Im 3000K CRI 90 Extreme Cut-off. See reference number

Pre-installation frame not required.

Ceiling recessed

Indoor

| Mounting                |
|-------------------------|
| Lamps description       |
| Luminaire luminous flux |
| Environment             |
| Notes                   |