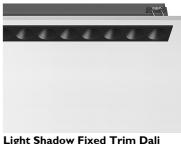

### LIGHT SHADOW FIXED TRIM DALI VERSION 12 SPOTS OPTIC FLOOD

Included Remote

Without Class II

Electronic dimmable DALI

| Mounting<br>Lamps description<br>Luminaire luminous flux<br>Environment | Ceiling recessed<br>Power LED 32,4W 3360 lm 3000K CRI 90<br>Extreme Cut-off. See reference number<br>Indoor |
|-------------------------------------------------------------------------|-------------------------------------------------------------------------------------------------------------|
| Notes                                                                   | Pre-installation frame not required.                                                                        |
|                                                                         |                                                                                                             |

### PHYSICAL

| Length (mm)         | 427  |
|---------------------|------|
| Recessed depth (mm) | 75   |
| Weight (kg)         | 0,66 |

Light Shadow Fixed Trim Dali Version 12 Spots Optic Flood designed by FLOS Architectural