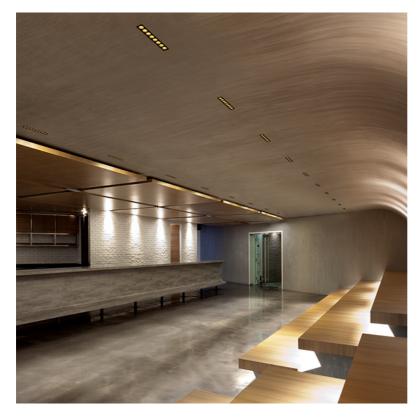

### PHYSICAL

| Length (mm)         | 427  |
|---------------------|------|
| Recessed depth (mm) | 75   |
| Weight (kg)         | 0,66 |

Light Shadow Fixed Trim Dali Version 12 Spots Optic Flood designed by FLOS Architectural

### Light Shadow Fixed Trim Dali Version 12 Spots Optic Flood . Lamps

Power LED Lamp category: LED Socket: Special base Lamp type: Power LED

Light Shadow Fixed Trim Dali Version 12 Spots Optic Flood designed by FLOS Architectural