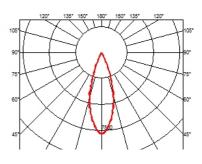

### OPTICAL

AimingFixedLight distribution symmetrySymmetricBeam angle33° Flood

### OPTICAL

AimingAdjustableLight distribution symmetrySymmetricBeam angle33° Flood