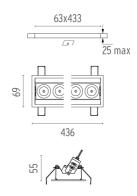

### PHYSICAL

| Length (mm)         | 427  |
|---------------------|------|
| Recessed depth (mm) | 75   |
| Weight (kg)         | 0,66 |

Light Shadow Fixed Trim Dali Version 12 Spots Optic Flood designed by FLOS Architectural

### PHYSICAL

| Recessed depth (mm) |  |
|---------------------|--|
| Weight (kg)         |  |

75 0,66

Light Shadow Adjustable Trim Dali Version 12 Spots Optic Flood

designed by FLOS Architectural

Recessed integrated luminaire with 12 LED lighting spots. Remote power supply included.