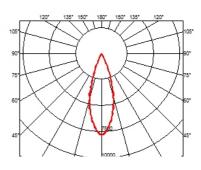

### OPTICAL

AimingFixedLight distribution symmetrySymmetricBeam angle33° Flood

### OPTICAL

AimingAdjustableLight distribution symmetrySymmetricBeam angle33° Flood