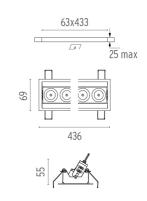

### PHYSICAL

| Length (mm)         | 427  |
|---------------------|------|
| Recessed depth (mm) | 75   |
| Weight (kg)         | 0,66 |

Light Shadow Fixed Trim Dali Version 12 Spots Optic Flood designed by FLOS Architectural

### PHYSICAL

| Recessed depth (mm) |  |
|---------------------|--|
| Weight (kg)         |  |

75 0,66

Light Shadow Adjustable Trim Dali Version 12 Spots Optic Flood

designed by FLOS Architectural

Recessed integrated luminaire with 12 LED lighting spots. Remote power supply included.