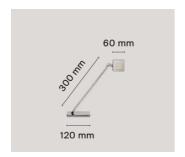

#### Mini Kelvin LED

by Antonio Citterio, 2011

Item Code F41800

Mounting Table

**Environment** Indoor

**Finish** Chrome

Weight 0.8kg.

**Technical description** Table lamp providing direct light. Head in

pressofused aluminium, diffuser in photo-engraved methacrylate with aluminate surround. Power pack

07.12.17 12:13 Full Specs - Flos

on plug, base in pressofused zamak. Directionable head. ON/OFF switch with Soft Touch technology and light flow adjustment to 2 intensities (100% -50% – 0%). Power pack on plug with interchangeable plugs.