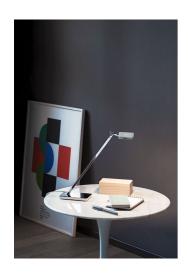

#### Mini Kelvin LED

by Antonio Citterio, 2011

Item Code F41800

Mounting Table

**Environment** Indoor

**Finish** Chrome

Weight 0.8kg.

**Technical description** Table lamp providing direct light. Head in

pressofused aluminium, diffuser in photo-engraved methacrylate with aluminate surround. Power pack

07.12.17 12:13 Full Specs - Flos

on plug, base in pressofused zamak. Directionable head. ON/OFF switch with Soft Touch technology and light flow adjustment to 2 intensities (100% -50% – 0%). Power pack on plug with interchangeable plugs.