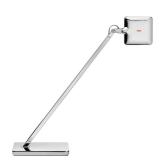

#### Mini Kelvin LED

by Antonio Citterio, 2011

Item Code F41800

Mounting Table

**Environment** Indoor

**Finish** Chrome

Weight 0.8kg.

**Technical description** Table lamp providing direct light. Head in

pressofused aluminium, diffuser in photo-engraved methacrylate with aluminate surround. Power pack

07.12.17 12:13 Full Specs - Flos

on plug, base in pressofused zamak. Directionable head. ON/OFF switch with Soft Touch technology and light flow adjustment to 2 intensities (100% -50% – 0%). Power pack on plug with interchangeable plugs.

**Colors** 

F4180057 - Chrome

Light source

1 x 36 TOP LED 3000K 216lm total CRI80 - 4W dimming