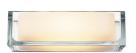

### Ontherocks HL by Antonio Citterio , 2004

Item Code F46510

Mounting Wall

**Environment** Indoor

Weight 2.5kg.

**Technical description** 

Wall lamp providing direct/indirect and partially diffused light. Lamp body in transparent glass. Internal diffuser in opal glass. The wall mount is a white powder coated, aluminum alloy die-casting including both the wall fitting system and the electrical equipment.