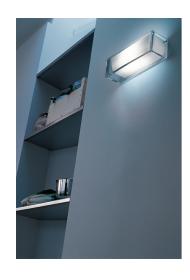

### Ontherocks HL by Antonio Citterio , 2004

Item Code F46510

Mounting Wall

**Environment** Indoor

Weight 2.5kg.

**Technical description** 

Wall lamp providing direct/indirect and partially diffused light. Lamp body in transparent glass. Internal diffuser in opal glass. The wall mount is a white powder coated, aluminum alloy die-casting including both the wall fitting system and the electrical equipment.