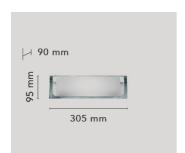

### Ontherocks HL by Antonio Citterio , 2004

Item Code F46510

Mounting Wall

**Environment** Indoor

Weight 2.5kg.

**Technical description** 

Wall lamp providing direct/indirect and partially diffused light. Lamp body in transparent glass. Internal diffuser in opal glass. The wall mount is a white powder coated, aluminum alloy die-casting including both the wall fitting system and the electrical equipment.

#### **Physical**

Construction Material Aluminum, Glass

Weight (Kg) 2.5