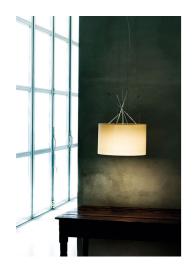

# Ray Suspension by Rodolfo Dordoni, 2007

Item Code F59300

**Pendant** Mounting

**Environment** Indoor

**Finish** White, Grey, Black

Technical description

Suspension lamp providing direct or diffused lighting. Chrome-plated metal structure and lathe-shaped aluminum diffusers, painted white on the inside, and shiny white or black on the outside or gray-colored, blown and overlaid glass with glossy external finish.. Liquid paint protection. Opal blown glass inner diffuser. White painted steel ceiling attachment protected with