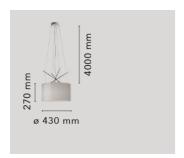

# **Physical**

Cord Length (Mm) 4000

**Construction Material** Aluminum, Glass, Polycarbonate, Steel

Type of ceiling

pendant

Suspension cable