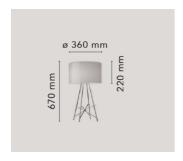

## Ray Table

Ray Table by Rodolfo Dordoni , 2007

Item Code F59100

Mounting Table

**Environment** Indoor

Finish White, Glass, Black

**Weight** 4.2 (met) - 6.5 (glass)kg.

**Technical description** Table lamp providing diffused lighting. Steel tube

### **Physical**

Cord Length (Mm) 1850

Construction Material Aluminum, Glass, Steel

07.12.17 12:35 Full Specs - Flos

Weight (Kg)

4.2 (met) - 6.5 (glass)