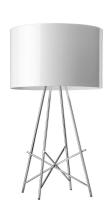

## Ray Table

Ray Table by Rodolfo Dordoni , 2007

Item Code F59100

Mounting Table

**Environment** Indoor

Finish White, Glass, Black

**Weight** 4.2 (met) - 6.5 (glass)kg.

**Technical description** Table lamp providing diffused lighting. Steel tube

(10 mm diam.) structure, welded, brushed and chrome-plated. Diffuser support disk in die-cast,

Full Specs - Flos 07.12.17 12:35

polished and chrome-plated Zamak alloy. White injection-molded PA6 (nylon) lamp cover. Injection-molded PC (polycarbonate) inner diffuser in 3% opal color. Transparent injection-molded elastic PVC (polyvinylchloride) feet. Lathe-shaped aluminum diffusers, painted white on the inside, and shiny white or black on the outside or gray-colored, blown and overlaid glass with glossy external finish. On the cable there is the electronic dimmer which allows the regulation of light brightness.