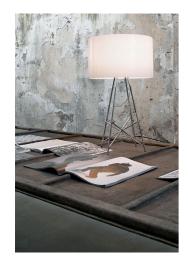

## Ray Table

Ray Table by Rodolfo Dordoni , 2007

Item Code F59100

Mounting Table

**Environment** Indoor

Finish White, Glass, Black

**Weight** 4.2 (met) - 6.5 (glass)kg.

**Technical description** Table lamp providing diffused lighting. Steel tube

(10 mm diam.) structure, welded, brushed and chrome-plated. Diffuser support disk in die-cast,

Full Specs - Flos 07.12.17 12:35

polished and chrome-plated Zamak alloy. White injection-molded PA6 (nylon) lamp cover. Injection-molded PC (polycarbonate) inner diffuser in 3% opal color. Transparent injection-molded elastic PVC (polyvinylchloride) feet. Lathe-shaped aluminum diffusers, painted white on the inside, and shiny white or black on the outside or gray-colored, blown and overlaid glass with glossy external finish. On the cable there is the electronic dimmer which allows the regulation of light brightness.