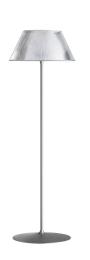

# Romeo Moon Floor

### Romeo Moon Floor

by Philippe Starck , 1998

Item Code F6109

Mounting Floor

**Environment** Indoor

Finish Glass

Weight 23.8kg.

**Technical description** Floor lamp providing diffused light. Acid-etched

pressed borosilicate glass internal diffuser. Pressed

clear glass shade. Gray painted steel stem and die-

07.12.17 12:44 Full Specs - Flos

cast aluminum base and yoke. Injection-molded transparent polycarbonate diffuser support. On the cable there is the electronic dimmer which allows the regulation of light brightness.