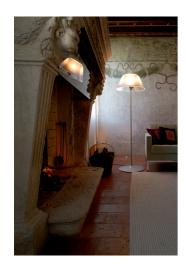

# Romeo Moon Floor

### Romeo Moon Floor

by Philippe Starck , 1998

Item Code F6109

Mounting Floor

**Environment** Indoor

Finish Glass

Weight 23.8kg.

**Technical description** Floor lamp providing diffused light. Acid-etched

pressed borosilicate glass internal diffuser. Pressed

clear glass shade. Gray painted steel stem and die-

07.12.17 12:44 Full Specs - Flos

cast aluminum base and yoke. Injection-molded transparent polycarbonate diffuser support. On the cable there is the electronic dimmer which allows the regulation of light brightness.