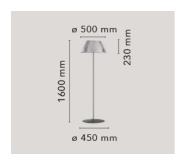

### Romeo Moon Floor

by Philippe Starck , 1998

Item Code F6109

Mounting Floor

**Environment** Indoor

Finish Glass

Weight 23.8kg.

**Technical description** Floor lamp providing diffused light. Acid-etched

pressed borosilicate glass internal diffuser. Pressed

clear glass shade. Gray painted steel stem and die-

07.12.17 12:44 Full Specs - Flos

cast aluminum base and yoke. Injection-molded transparent polycarbonate diffuser support. On the cable there is the electronic dimmer which allows the regulation of light brightness.

### **Physical**

Cord Length (Mm) 1350

**Construction Material** Aluminum, Glass, Steel

Weight (Kg) 23.8