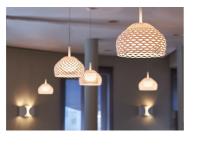

## Suspension 1

Designed by Patricia Urquiola, 2012

Diffused light suspended lamp. External diffuser in Polycarbonate. Internal diffuser in injection printed opal polycarbonate.

# Tatou Suspension 2 by Patricia Urquiola , 2012

Item Code F77660

**Pendant** Mounting

**Environment** Indoor

**Finish** White, Black, Ochre-grey

Weight 4.70kg.

**Technical description** Diffused light suspended lamp. External diffuser in