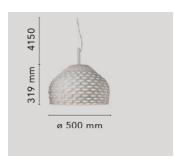

# Tatou Suspension 2 by Patricia Urquiola , 2012

Item Code F77660

**Pendant** Mounting

**Environment** Indoor

**Finish** White, Black, Ochre-grey

Weight 4.70kg.

**Technical description** Diffused light suspended lamp. External diffuser in

### **Physical**

Cord Length (Mm) 4150

**Construction Material** Polycarbonate

Weight (Kg) 4.70

Type of ceiling pendant

Suspension cable