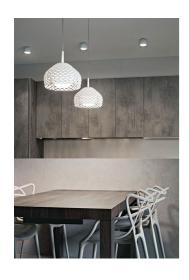

## Suspension 1

Designed by Patricia Urquiola, 2012

Diffused light suspended lamp. External diffuser in Polycarbonate. Internal diffuser in injection printed opal polycarbonate.

### MODELS (2)

Tatou Suspension 1

(https://flos.com/products/pendant/tat

**COLOR** 

TECH SPECS

WHERE TO BUY (HTTPS://FLOS.COM/STORE

# Tatou Suspensior

# Tatou Suspension 2 by Patricia Urquiola , 2012

Item Code F77660

**Pendant** Mounting

**Environment** Indoor

**Finish** White, Black, Ochre-grey

Weight 4.70kg.

**Technical description** Diffused light suspended lamp. External diffuser in