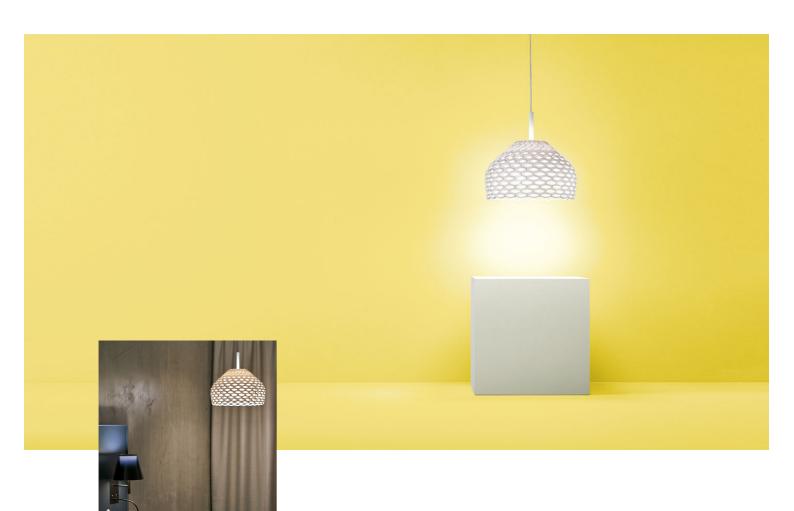

## Suspension 1

Designed by Patricia Urquiola, 2012

Diffused light suspended lamp. External diffuser in Polycarbonate. Internal diffuser in injection printed opal polycarbonate.

# Tatou Suspension 2 by Patricia Urquiola , 2012

Item Code F77660

**Pendant** Mounting

**Environment** Indoor

**Finish** White, Black, Ochre-grey

Weight 4.70kg.

**Technical description** Diffused light suspended lamp. External diffuser in