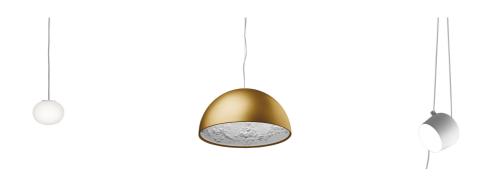

## You may also like...

Skygarden 2

Aim cable-plug

Mini Glo-Ball Suspension Designed by Marcel Wanders Designed by Ronan & Erwan Bouroullec

Designed by Jasper

(https://flos.com/products/pe(hdtapst/b/kf)cgacden//pkydacds/pendant/aim

Morrison

cable-plug/)

(https://flos.com/products/pendant/glo-

ball/mini-glo-ball-s/)

SEE ALL SUSPENSION LAMPS (HTTPS://FLOS.COM/HOME-LIGHTING-COLLECTION/PENDANT/)