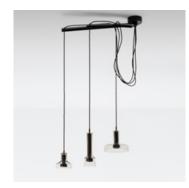

# Stablight - 3 colors

#### **FUNKTIONEN**

Produktname: Stablight - 3 colors Artikelnummer: DAL0027L90 Farbe: Brown, green amber,

aquamarine

Material: blown glass, metal

Design

Anwendungsbereich: Innenbeleuchtung