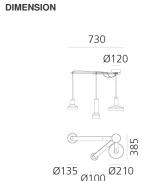

#### DIMENSION

Durchmesser Fuß: cm 12 Max Erweiterungsbreite: cm 73

# DIMENSION 730 Ø120