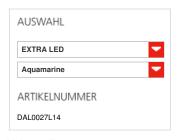

#### FUNKTIONEN

**Produktname:** Stablight - Aquamarine

Artikelnummer: DAL0027L14
Farbe: Aquamarine
Material: blown glass, metal

Serie: Design

Anwendungsbereich: Innenbeleuchtung

DIMENSION

**Durchmesser Fuß:** cm 12 **Max Erweiterungsbreite:** cm 73