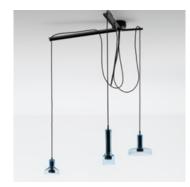

# Stablight - 3 colors

#### **FUNKTIONEN**

Produktname: Stablight - 3 colors Artikelnummer: DAL0027L90 Farbe: Brown, green amber,

aquamarine

Material: blown glass, metal

Design

Anwendungsbereich: Innenbeleuchtung