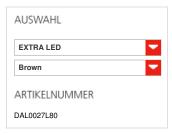

#### TECHNISCHES DATENBLATT

**FUNKTIONEN** Stablight - Brown Produktname: Artikelnummer: DAL0027L80 Farbe: Brown Material: blown glass, metal Serie: Design

Anwendungsbereich: Innenbeleuchtung

DIMENSION

Durchmesser Fuß: cm 12 Max Erweiterungsbreite: cm 73