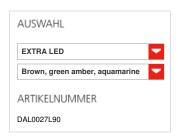

#### **FUNKTIONEN**

Produktname: Stablight - 3 colors Artikelnummer: DAL0027L90 Farbe: Brown, green amber,

aquamarine

Material: blown glass, metal

Design

Anwendungsbereich: Innenbeleuchtung