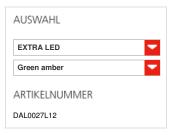

# FUNKTIONEN

Produktname: Stablight - Green

amber

Artikelnummer: DAL0027L12
Farbe: Green amber
Material: blown glass, metal

Serie: Design

Anwendungsbereich: Innenbeleuchtung

DIMENSION

**Durchmesser Fuß:** cm 12 **Max Erweiterungsbreite:** cm 73