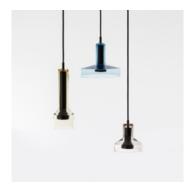

# Stablight - 3 colors

#### **FUNKTIONEN**

Produktname: Stablight - 3 colors Artikelnummer: DAL0027L90 Farbe: Brown, green amber,

aquamarine

Material: blown glass, metal

Design

Anwendungsbereich: Innenbeleuchtung