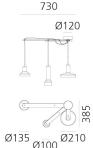

#### DIMENSION

Durchmesser Fuß: cm 12 Max Erweiterungsbreite: cm 73

# DIMENSION 730 Ø120