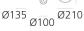

#### TECHNISCHES DATENBLATT

**FUNKTIONEN** Stablight - Brown Produktname: Artikelnummer: DAL0027L80 Farbe: Brown Material: blown glass, metal Serie: Design

Anwendungsbereich: Innenbeleuchtung

DIMENSION

Durchmesser Fuß: cm 12 Max Erweiterungsbreite: cm 73

# DIMENSION 730 Ø120