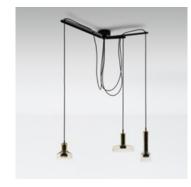

# Stablight - Brown

#### TECHNISCHES DATENBLATT

**FUNKTIONEN** Stablight - Brown Produktname: Artikelnummer: DAL0027L80 Farbe: Brown Material: blown glass, metal Serie: Design

Anwendungsbereich: Innenbeleuchtung

DIMENSION

Durchmesser Fuß: cm 12 Max Erweiterungsbreite: cm 73