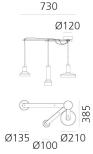

#### DIMENSION

Durchmesser Fuß: cm 12 Max Erweiterungsbreite: cm 73

# DIMENSION 730 Ø120