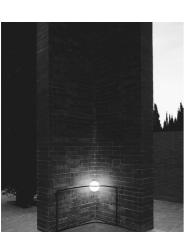

# Heco Wall

F014B20K030 - Black

Lighting unit with diffuse light for exterior ground/wall installation. Opalescent diffuser in shiny white translucent blown glass.

The structure is made of stainless steel for effective resistance to atmospheric agents. The body is painted an opaque black. The corner lamp can be positioned in two directions, either vertically or horizontally. The light comes complete with external system to adjust the amount of light. LED light source included. 5-metre

outdoor cable with Schuko IP44 plug. Backlit IP65 pedal dimmer switch on the cable for easy ON/OFF and to adjust the amount of light.

CASAMBI function on demand.