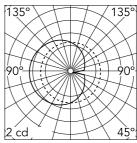

#### Optical

Lighting typeDirectLED typePower LEDLight distributionSymmetricOptical typeDiffused light

| Luminous | flux | luminaire |
|----------|------|-----------|
| 394 lm   |      |           |

| Beam | 0°    |      |
|------|-------|------|
| h(m) | E(lx) | D(m) |
| 1    | 2     |      |
| 2    | 4     |      |
| 3    | 8     |      |
| 4    | 33    |      |
| 5    | 0     |      |