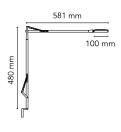

| Mounting                   | Wall arm                                                                                                                             |
|----------------------------|--------------------------------------------------------------------------------------------------------------------------------------|
| Environment                | Indoor                                                                                                                               |
| Finish                     | Anthracite, White, Chrome, Black                                                                                                     |
| Weight                     | 1.5 Kg                                                                                                                               |
| Light sources<br>available | 30 x TOP LED 7,5W Green Mode 3000K CRI95<br>2851m                                                                                    |
| Emergency                  | Without                                                                                                                              |
| Voltage                    | 100-240/24V                                                                                                                          |
| Power                      | 8W                                                                                                                                   |
| Battery                    | No                                                                                                                                   |
| Supply included            | Yes                                                                                                                                  |
| Cord Length                | 1800 mm                                                                                                                              |
| Materials                  | Aluminum                                                                                                                             |
| Colors                     | <ul> <li>F3302030 - Shiny black</li> <li>F3302009 - Shiny white</li> <li>F3302033 - Anthracite</li> <li>F3314057 - Chrome</li> </ul> |
| Certificate                |                                                                                                                                      |