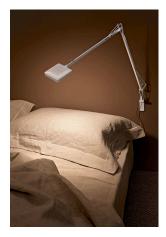

## Kelvin Led Wall support

Bydjanstahle Walldam and adjustable head. Fused aluminum alloy body. Die-cast aluminum outer head, with injection-molded methacrylate diffuser. Painted CNC machined, extruded aluminum WALL FITTING. Extruded aluminum alloy square tube (12x12mm) structure, machined mechanically, so that it houses a stainless steel load-compensation spring and injection-molded acetal resin sliding blocks. 3 mm diameter wire outer tie rods. Available in white, anthracite, black or chrome finishes. The ON/ OFF switch is electronic with optical mechanism located in the head.

Two possibilities to choose:

– PERSONAL MODE (orange switch) Dimm the light intensity you like.

- GREEN MODE (green switch) Now Kelvin LED becomes Green, saving even more energy thanks to his automatic compensation of the ambience light.