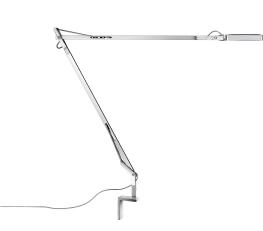

## Kelvin Led Wall support

Bydjanstahle Walldam and adjustable head. Fused aluminum alloy body. Die-cast aluminum outer head, with injection-molded methacrylate diffuser. Painted CNC machined, extruded aluminum WALL FITTING. Extruded aluminum alloy square tube (12x12mm) structure, machined mechanically, so that it houses a stainless steel load-compensation spring and injection-molded acetal resin sliding blocks. 3 mm diameter wire outer tie rods. Available in white, anthracite, black or chrome finishes. The ON/ OFF switch is electronic with optical mechanism located in the head.