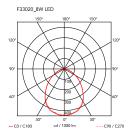

| Mounting                   | Wall arm                                                                                                                             |
|----------------------------|--------------------------------------------------------------------------------------------------------------------------------------|
| Environment                | Indoor                                                                                                                               |
| Finish                     | Anthracite, White, Chrome, Black                                                                                                     |
| Weight                     | 1.5 Kg                                                                                                                               |
| Light sources<br>available | 30 x TOP LED 7,5W Green Mode 3000K CRI95<br>2851m                                                                                    |
| Emergency                  | Without                                                                                                                              |
| Voltage                    | 100-240/24V                                                                                                                          |
| Power                      | 8W                                                                                                                                   |
| Battery                    | No                                                                                                                                   |
| Supply included            | Yes                                                                                                                                  |
| Cord Length                | 1800 mm                                                                                                                              |
| Materials                  | Aluminum                                                                                                                             |
| Colors                     | <ul> <li>F3302030 - Shiny black</li> <li>F3302009 - Shiny white</li> <li>F3302033 - Anthracite</li> <li>F3314057 - Chrome</li> </ul> |
| Certificate                |                                                                                                                                      |