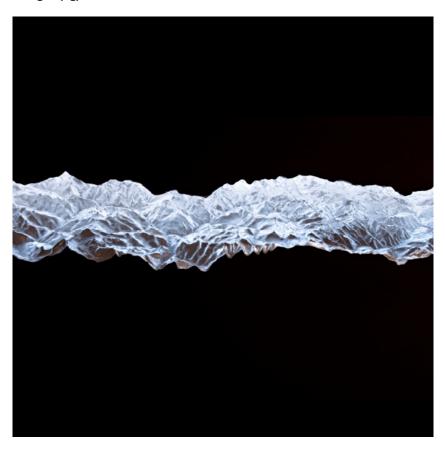

#### **PHYSICAL**

Weight (kg) 120/4m

Wall Rupture Column 3 m designed by Thierry Dreyfus

Soft technology wall-mounted, recessed luminaire. LED modules to emit lights with different colour temperature depending on décor; non-dimmable gear included.

# Wall Rupture Column 3 m . Lamps

LED White 17,5W/m Lamp Watt: 17,5/m W

Lamp category:

LED

Lamp type: LED White

Wall Rupture Column 3 m designed by Thierry Dreyfus

Soft technology wall-mounted, recessed luminaire. LED modules to emit lights with different colour temperature depending on décor; non-dimmable gear included.