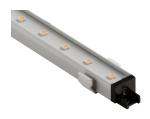

#### **PHYSICAL**

Weight (kg) 120/4m

Wall Rupture Column 3 m designed by Thierry Dreyfus

Soft technology wall-mounted, recessed luminaire. LED modules to emit lights with different colour temperature depending on décor; non-dimmable gear included.

# Wall Rupture Column 3 m . Lamps

LED White 17,5W/m Lamp Watt: 17,5/m W

Lamp category:

LED

Lamp type: LED White

Wall Rupture Column 3 m designed by Thierry Dreyfus

Soft technology wall-mounted, recessed luminaire. LED modules to emit lights with different colour temperature depending on décor; non-dimmable gear included.