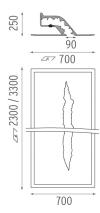

### WALL RUPTURE WITH ENDCAPS 2,3 M

LED White 17,5W/m 1140 lm/m 2700K (Gold) - 17,5W/ m 1225 lm/m 5000K (Silver) Lamps description

**Environment** 

Notes For personal configuration ask Flos architectural sales team.

### WALL RUPTURE WITH ENDCAPS 3,3 M

LED White 17,5W/m 1140 lm/m 2700K (Gold) - 17,5W/ m 1225 lm/m 5000K (Silver) Lamps description

**Environment** 

Notes For personal configuration ask Flos architectural sales team.