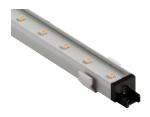

#### **PHYSICAL**

Weight (kg) 120/4m

Wall Rupture Column 3 m designed by Thierry Dreyfus

Soft technology wall-mounted, recessed luminaire. LED modules to emit lights with different colour temperature depending on décor; non-dimmable gear included.

**PHYSICAL** 

Weight (kg) 120/4m

Wall Rupture Column 4 m designed by Thierry Dreyfus

Soft technology wall-mounted, recessed luminaire. LED modules to emit lights with different colour temperature depending on décor; non-dimmable gear included.

Wall Rupture with Endcaps 2,3 m designed by Thierry Dreyfus

Soft technology wall-mounted, recessed luminaire. LED modules to emit lights with different colour temperature depending on décor; non-dimmable gear included.

Wall Rupture with Endcaps 3,3 m designed by Thierry Dreyfus

Soft technology wall-mounted, recessed luminaire. LED modules to emit lights with different colour temperature depending on décor; non-dimmable gear included.