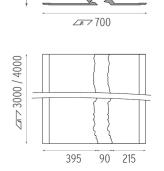

## **WALL RUPTURE COLUMN 3 M**

LED White 17,5W/m 1140 lm/m 2700K (Gold) - 17,5W/ m 1225 lm/m 5000K (Silver) Lamps description

**Environment** Indoor

**OPTICAL** 

**Aiming** Fixed

**ELECTRICAL** 

Transformer availability Included Transformer mounting Remote Transformer type Electronic Without **Emergency Insulation class** Class II

#### **PHYSICAL**

Weight (kg) 120/4m

Wall Rupture Column 3 m designed by Thierry Dreyfus

Soft technology wall-mounted, recessed luminaire. LED modules to emit lights with different colour temperature depending on décor; non-dimmable gear included.