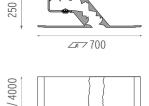

#### **PHYSICAL**

Weight (kg) 120/4m

Wall Rupture Column 3 m designed by Thierry Dreyfus

Soft technology wall-mounted, recessed luminaire. LED modules to emit lights with different colour temperature depending on décor; non-dimmable gear included.

**PHYSICAL** 

Weight (kg) 120/4m

Wall Rupture Column 4 m designed by Thierry Dreyfus

Soft technology wall-mounted, recessed luminaire. LED modules to emit lights with different colour temperature depending on décor; non-dimmable gear included.

**OPTICAL** 

Fixed **Aiming** 

**ELECTRICAL** 

Transformer availability Included Transformer mounting Remote Transformer type Electronic **Emergency** Without Insulation class Class II

**PHYSICAL** 

I 20/4m Weight (kg)