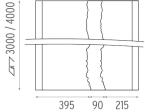

#### **PHYSICAL**

Weight (kg) 120/4m

Wall Rupture Column 3 m designed by Thierry Dreyfus

Soft technology wall-mounted, recessed luminaire. LED modules to emit lights with different colour temperature depending on décor; non-dimmable gear included.

**PHYSICAL** 

Weight (kg) 120/4m

Wall Rupture Column 4 m designed by Thierry Dreyfus

Soft technology wall-mounted, recessed luminaire. LED modules to emit lights with different colour temperature depending on décor; non-dimmable gear included.