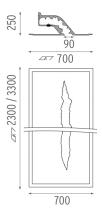

### WALL RUPTURE WITH ENDCAPS 2,3 M

LED White 17,5W/m 1140 lm/m 2700K (Gold) - 17,5W/ m 1225 lm/m 5000K (Silver) Lamps description

**Environment** 

Notes For personal configuration ask Flos architectural sales team.

**OPTICAL** 

Fixed **Aiming** 

**ELECTRICAL** 

Transformer availability Included Transformer mounting Remote Transformer type Electronic **Emergency** Without Insulation class Class II

**PHYSICAL** 

I 20/4m Weight (kg)

Wall Rupture with Endcaps 2,3 m designed by Thierry Dreyfus

Soft technology wall-mounted, recessed luminaire. LED modules to emit lights with different colour temperature depending on décor; non-dimmable gear included.

### WALL RUPTURE WITH ENDCAPS 3,3 M

LED White 17,5W/m 1140 lm/m 2700K (Gold) - 17,5W/ m 1225 lm/m 5000K (Silver) Lamps description

**Environment** 

Notes For personal configuration ask Flos architectural sales team.

Wall Rupture with Endcaps 3,3 m designed by Thierry Dreyfus

Soft technology wall-mounted, recessed luminaire. LED modules to emit lights with different colour temperature depending on décor; non-dimmable gear included.