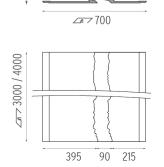

### **WALL RUPTURE COLUMN 4 M**

LED White 17,5W/m 1140 lm/m 2700K (Gold) - 17,5W/ m 1225 lm/m 5000K (Silver) Lamps description

**Environment** Indoor

**OPTICAL** 

**Aiming** Fixed

**ELECTRICAL** 

Transformer availability Included Transformer mounting Remote Transformer type Electronic **Emergency** Without **Insulation class** Class II

**PHYSICAL** 

Weight (kg) 120/4m

Wall Rupture Column 4 m designed by Thierry Dreyfus

Soft technology wall-mounted, recessed luminaire. LED modules to emit lights with different colour temperature depending on décor; non-dimmable gear included.

### WALL RUPTURE WITH ENDCAPS 2,3 M

LED White 17,5W/m 1140 lm/m 2700K (Gold) - 17,5W/ m 1225 lm/m 5000K (Silver) Lamps description

**Environment** 

Notes For personal configuration ask Flos architectural sales team.

**OPTICAL** 

Fixed **Aiming** 

**ELECTRICAL** 

Transformer availability Included Transformer mounting Remote Transformer type Electronic **Emergency** Without Insulation class Class II

**PHYSICAL** 

I 20/4m Weight (kg)

### WALL RUPTURE WITH ENDCAPS 3,3 M

LED White 17,5W/m 1140 lm/m 2700K (Gold) - 17,5W/ m 1225 lm/m 5000K (Silver) Lamps description

**Environment** 

Notes For personal configuration ask Flos architectural sales team.