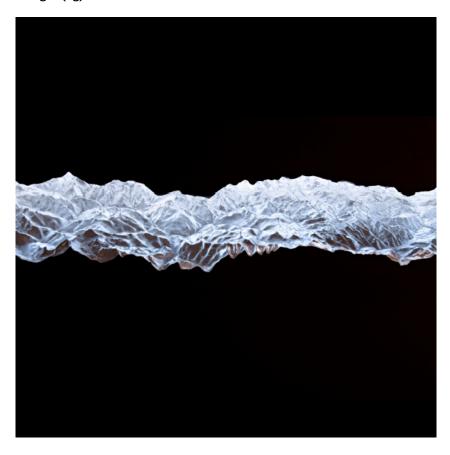

#### **PHYSICAL**

Weight (kg) 120/4m

Wall Rupture Column 3 m designed by Thierry Dreyfus

Soft technology wall-mounted, recessed luminaire. LED modules to emit lights with different colour temperature depending on décor; non-dimmable gear included.

**PHYSICAL** 

Weight (kg) 120/4m

Wall Rupture Column 4 m designed by Thierry Dreyfus

Soft technology wall-mounted, recessed luminaire. LED modules to emit lights with different colour temperature depending on décor; non-dimmable gear included.

Wall Rupture with Endcaps 2,3 m designed by Thierry Dreyfus

Soft technology wall-mounted, recessed luminaire. LED modules to emit lights with different colour temperature depending on décor; non-dimmable gear included.

Wall Rupture with Endcaps 3,3 m designed by Thierry Dreyfus

Soft technology wall-mounted, recessed luminaire. LED modules to emit lights with different colour temperature depending on décor; non-dimmable gear included.