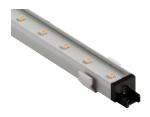

#### **PHYSICAL**

Weight (kg) 120/4m

Wall Rupture Column 3 m designed by Thierry Dreyfus

Soft technology wall-mounted, recessed luminaire. LED modules to emit lights with different colour temperature depending on décor; non-dimmable gear included.

# Wall Rupture Column 3 m . Lamps

LED White 17,5W/m Lamp Watt: 17,5/m W

Lamp category:

LED

Lamp type: LED White

Wall Rupture Column 3 m designed by Thierry Dreyfus

Soft technology wall-mounted, recessed luminaire. LED modules to emit lights with different colour temperature depending on décor; non-dimmable gear included.

**PHYSICAL** 

Weight (kg) 120/4m

Wall Rupture Column 4 m designed by Thierry Dreyfus

Soft technology wall-mounted, recessed luminaire. LED modules to emit lights with different colour temperature depending on décor; non-dimmable gear included.

# Wall Rupture Column 4 m . Lamps

LED White 17,5W/m Lamp Watt: 17,5/m W

Lamp category:

LED

Lamp type: LED White

Wall Rupture Column 4 m designed by Thierry Dreyfus

Soft technology wall-mounted, recessed luminaire. LED modules to emit lights with different colour temperature depending on décor; non-dimmable gear included.

Wall Rupture with Endcaps 2,3 m designed by Thierry Dreyfus

Soft technology wall-mounted, recessed luminaire. LED modules to emit lights with different colour temperature depending on décor; non-dimmable gear included.

Soft technology wall-mounted, recessed luminaire. LED modules to emit lights with different colour temperature depending on décor; non-dimmable gear included.

Wall Rupture with Endcaps 3,3 m designed by Thierry Dreyfus

Soft technology wall-mounted, recessed luminaire. LED modules to emit lights with different colour temperature depending on décor; non-dimmable gear included.