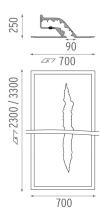

### WALL RUPTURE WITH ENDCAPS 2,3 M

LED White 17,5W/m 1140 lm/m 2700K (Gold) - 17,5W/ m 1225 lm/m 5000K (Silver) Lamps description

**Environment** 

Notes For personal configuration ask Flos architectural sales team.

**OPTICAL** 

Fixed **Aiming** 

**ELECTRICAL** 

Transformer availability Included Transformer mounting Remote Transformer type Electronic **Emergency** Without Insulation class Class II

**PHYSICAL** 

I 20/4m Weight (kg)

### WALL RUPTURE WITH ENDCAPS 3,3 M

LED White 17,5W/m 1140 lm/m 2700K (Gold) - 17,5W/ m 1225 lm/m 5000K (Silver) Lamps description

**Environment** 

Notes For personal configuration ask Flos architectural sales team.