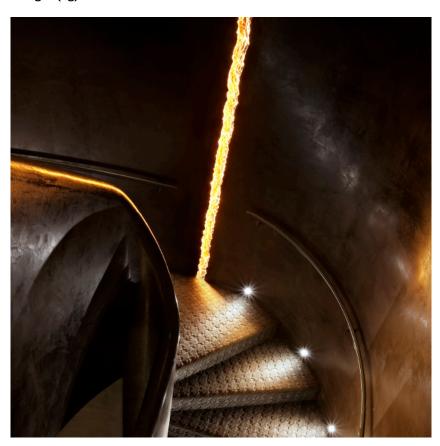

#### **PHYSICAL**

Weight (kg) 120/4m

Wall Rupture Column 3 m designed by Thierry Dreyfus

Soft technology wall-mounted, recessed luminaire. LED modules to emit lights with different colour temperature depending on décor; non-dimmable gear included.

# Wall Rupture Column 3 m . Lamps

LED White 17,5W/m Lamp Watt: 17,5/m W

Lamp category:

LED

Lamp type: LED White

Wall Rupture Column 3 m designed by Thierry Dreyfus

Soft technology wall-mounted, recessed luminaire. LED modules to emit lights with different colour temperature depending on décor; non-dimmable gear included.

**PHYSICAL** 

Weight (kg) 120/4m

Wall Rupture Column 4 m designed by Thierry Dreyfus

Soft technology wall-mounted, recessed luminaire. LED modules to emit lights with different colour temperature depending on décor; non-dimmable gear included.

# Wall Rupture Column 4 m . Lamps

LED White 17,5W/m Lamp Watt: 17,5/m W

Lamp category:

LED

Lamp type: LED White

Wall Rupture Column 4 m designed by Thierry Dreyfus

Soft technology wall-mounted, recessed luminaire. LED modules to emit lights with different colour temperature depending on décor; non-dimmable gear included.

Wall Rupture with Endcaps 2,3 m designed by Thierry Dreyfus

Soft technology wall-mounted, recessed luminaire. LED modules to emit lights with different colour temperature depending on décor; non-dimmable gear included.

Soft technology wall-mounted, recessed luminaire. LED modules to emit lights with different colour temperature depending on décor; non-dimmable gear included.

Wall Rupture with Endcaps 3,3 m designed by Thierry Dreyfus

Soft technology wall-mounted, recessed luminaire. LED modules to emit lights with different colour temperature depending on décor; non-dimmable gear included.