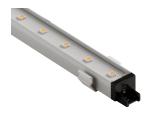

#### **PHYSICAL**

Weight (kg) 120/4m

Wall Rupture Column 3 m designed by Thierry Dreyfus

Soft technology wall-mounted, recessed luminaire. LED modules to emit lights with different colour temperature depending on décor; non-dimmable gear included.

# Wall Rupture Column 3 m . Lamps

LED White 17,5W/m Lamp Watt: 17,5/m W

Lamp category:

LED

Lamp type: LED White

Wall Rupture Column 3 m designed by Thierry Dreyfus

Soft technology wall-mounted, recessed luminaire. LED modules to emit lights with different colour temperature depending on décor; non-dimmable gear included.

**PHYSICAL** 

Weight (kg) 120/4m

Wall Rupture Column 4 m designed by Thierry Dreyfus

Soft technology wall-mounted, recessed luminaire. LED modules to emit lights with different colour temperature depending on décor; non-dimmable gear included.

# Wall Rupture Column 4 m . Lamps

LED White 17,5W/m Lamp Watt: 17,5/m W

Lamp category:

LED

Lamp type: LED White

Wall Rupture Column 4 m designed by Thierry Dreyfus

Soft technology wall-mounted, recessed luminaire. LED modules to emit lights with different colour temperature depending on décor; non-dimmable gear included.

Wall Rupture with Endcaps 2,3 m designed by Thierry Dreyfus

Soft technology wall-mounted, recessed luminaire. LED modules to emit lights with different colour temperature depending on décor; non-dimmable gear included.

Soft technology wall-mounted, recessed luminaire. LED modules to emit lights with different colour temperature depending on décor; non-dimmable gear included.

Wall Rupture with Endcaps 3,3 m designed by Thierry Dreyfus

Soft technology wall-mounted, recessed luminaire. LED modules to emit lights with different colour temperature depending on décor; non-dimmable gear included.