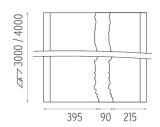

### WALL RUPTURE WITH ENDCAPS 2,3 M

LED White 17,5W/m 1140 lm/m 2700K (Gold) - 17,5W/ m 1225 lm/m 5000K (Silver) Lamps description

**Environment** 

Notes For personal configuration ask Flos architectural sales team.

### WALL RUPTURE WITH ENDCAPS 3,3 M

LED White 17,5W/m 1140 lm/m 2700K (Gold) - 17,5W/ m 1225 lm/m 5000K (Silver) Lamps description

**Environment** 

Notes For personal configuration ask Flos architectural sales team.