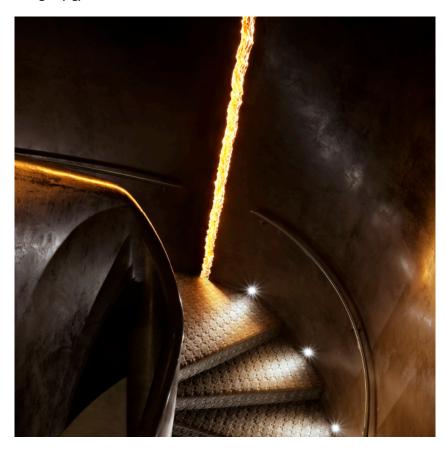

#### **PHYSICAL**

Weight (kg) 120/4m

Wall Rupture Column 3 m designed by Thierry Dreyfus

Soft technology wall-mounted, recessed luminaire. LED modules to emit lights with different colour temperature depending on décor; non-dimmable gear included.

**PHYSICAL** 

Weight (kg) 120/4m

Wall Rupture Column 4 m designed by Thierry Dreyfus

Soft technology wall-mounted, recessed luminaire. LED modules to emit lights with different colour temperature depending on décor; non-dimmable gear included.

Wall Rupture with Endcaps 2,3 m designed by Thierry Dreyfus

Soft technology wall-mounted, recessed luminaire. LED modules to emit lights with different colour temperature depending on décor; non-dimmable gear included.

Wall Rupture with Endcaps 3,3 m designed by Thierry Dreyfus

Soft technology wall-mounted, recessed luminaire. LED modules to emit lights with different colour temperature depending on décor; non-dimmable gear included.